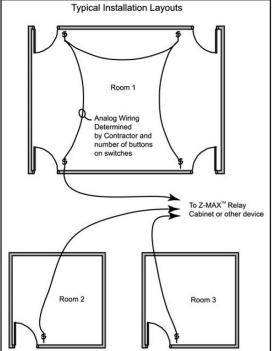

### Wiring

- 1 wire for +24vdc
- 2 wires per button (1 wire for switch + 1 wire for LED)
- 1 wire for LED locator