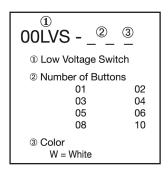

d can be used with the following standard Leviton wallplate series:

803xx Decora Plus Screwless wallplates

804xx Decora plastic and metal wallplates - Standard Size

804xx-Nxx Decora nylon wallplate - Standard Size PJ26x Decora nylon wallplates - Midway size 806xx Decora plastic wallplate - Midway Size

S026x Oversized metal wallplate

Browse the Leviton website for more wallplate options

#### SWITCH LEGS (1) for each switch Either +24V or common when switch is depressed Open or "floating" when switch released LED FEEDBACK To Z-MAX™ (1) for each switch relay cabinet Activated by cabinet • +24V or common or other device REFERENCE INPUT • 24V or common Switch 1-10 Switches LED LOCATOR 24V or common LED Locator control 24V or common, opposite of reference



#### **Catalog Number Guide**