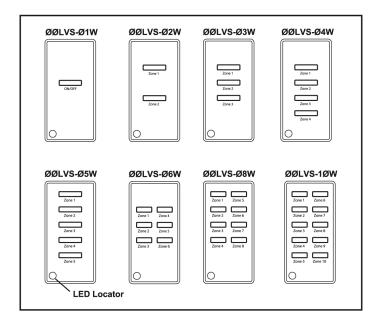

# **Low Voltage Switches**

#### Description

The new low voltage switch line from Leviton incorporates reliable technology into the contemporary Decora® style. They can be ordered from one button to 10 buttons per gang and are mounted in a standard deep switch box.

#### General

- 1-10 buttons
- Status LED for each button provides true relay status\*
- Matching screwless wallplate
- Switches can be programmed for ON, OFF, ON/OFF, Groups, or\* Presets/Scenes when used in conjunction with a Z-MAX lighting Control Relay cabinet

### Wiring

- 1 wire for +24vdc
- 2 wires per button (1 wire for switch + 1 wire for LED)
- 1 wire for LED locator

#### **Switch Plate**

• Decora