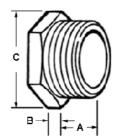

### **Images**

Download Photo Image Download Dimensional Image

Dimension A in Inches: 1/2 Dimension B in Inches: 1/4 Dimension C in Inches: 1-7/16

### **Application**

When used with a locknut, conduit nipples serve as a short raceway between enclosures. Insulator rated 105 degree C.

**Application:** When used with a locknut, conduit nipples serve as a short raceway between enclosures. Insulator

rated 105 degree C.

Trade Size: 3/4"

Std Pkg Qty: 500

Unit Qty: 50