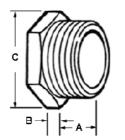

### **Images**

Download Photo Image Download Dimensional Image

Dimension A in Inches: 1-1/4 Dimension B in Inches: 3/8 Dimension C in Inches: 4-3/4