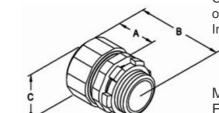

#### **Product Information**

Material: Steel

Finish: Zinc Electro-Plate

Dimension A in Inches: 3.000 Dimension B in Inches: 2.438 Dimension C in Inches: 0.500