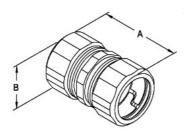

#### Images

Download Photo Image Dow Dimension A in Inches: 6.00 Dimension B in Inches: 6.00

Download Dimensional Image 5.00 Bridgeport Fittings Inc. 705 Lordship Blvd. Stratford, CT 06615

Phone: 203-377-5944 Fax: 203-381-3488