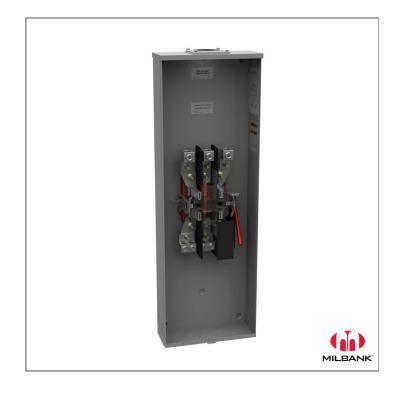

Catalog Number: U1779-RRL-K3-K2

Item Description: 320A 4T RL HD LVR OH

784572310124

**Brand Name:** Milbank

Ringless Meter Socket Type:

Application: Meter Socket

**UL** Listed Standard:

Voltage Rating: 600 Volts Alternating Current

Amperage Rating: 320 Continuous Ampere

1 Phase Phase:

60 Hertz Frequency Rating:

Number Of Cutouts:

Cable Entry: Overhead

Terminal: Single Mechanical Line Side and

Double Mechanical Load Side

**UPC Code:** 

Mounting: Surface Mount

Enclosure: Type 3R, G90 Galvanized Steel with

Powder Coat Finish

Additional Specifications: Number of Jaws:4 Terminal

> Hub Opening and Closing Plates:Large Hub Opening Adapted to Small Hub Opening