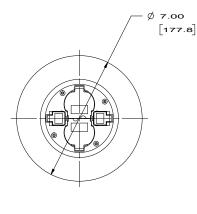

## Specifications

| Application - For Use On                 | Carpet                                                                       |
|------------------------------------------|------------------------------------------------------------------------------|
| Mounting Hardware Step-Down Installation |                                                                              |
| Electrical                               |                                                                              |
| Number Of Outlets                        | (1) 20A Duplex Receptacle and (2) 1/2" Diameter Holes for Low Voltage Wiring |
| Knockouts                                | Duplex Flip Covers                                                           |