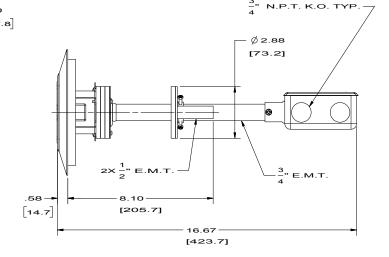

## Specifications

| Application - For Use On                 | Carpet                                                                       |
|------------------------------------------|------------------------------------------------------------------------------|
| Mounting Hardware Step-Down Installation |                                                                              |
| Electrical                               |                                                                              |
| Number Of Outlets                        | (1) 20A Duplex Receptacle and (2) 1/2" Diameter Holes for Low Voltage Wiring |
| Knockouts                                | Duplex Flip Covers                                                           |