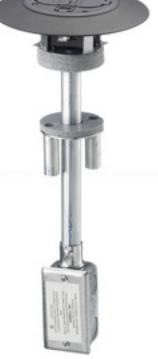

#### Features

- Complete 3" Fire-Rated Poke-Through
- · Prewired 20A Duplex Receptacle
- · (2) Installed Cat 6 Hubbell Xcelerator Jacks
- · Non-metallic Cover with Painted Aluminum Flange
- Includes Junction Box