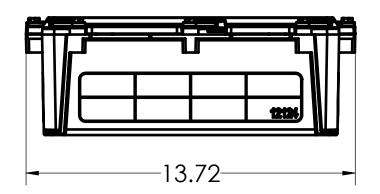

|  | DIMENSIONS SHOWN ARE FOR REFERENCE AND ARE SUBJECT TO CHANGE<br>WITHOUT NOTICE<br>Kraloy, a Division of Multi Fittings Corp.<br>under license |                                                                      |                      |  |
|--|-----------------------------------------------------------------------------------------------------------------------------------------------|----------------------------------------------------------------------|----------------------|--|
|  |                                                                                                                                               |                                                                      |                      |  |
|  | PART DESCRIPTION<br>JBX12124 12"x1                                                                                                            | part description<br>JBX12124 12"x12"x4" PVC JUNCTION BOX KRALOY JBOX |                      |  |
|  | product code:<br>278308                                                                                                                       | UNIT: INCHES UNLESS<br>DUAL DIMENSION: INCH [METRIC]                 | <i>SCALE:</i><br>NTS |  |