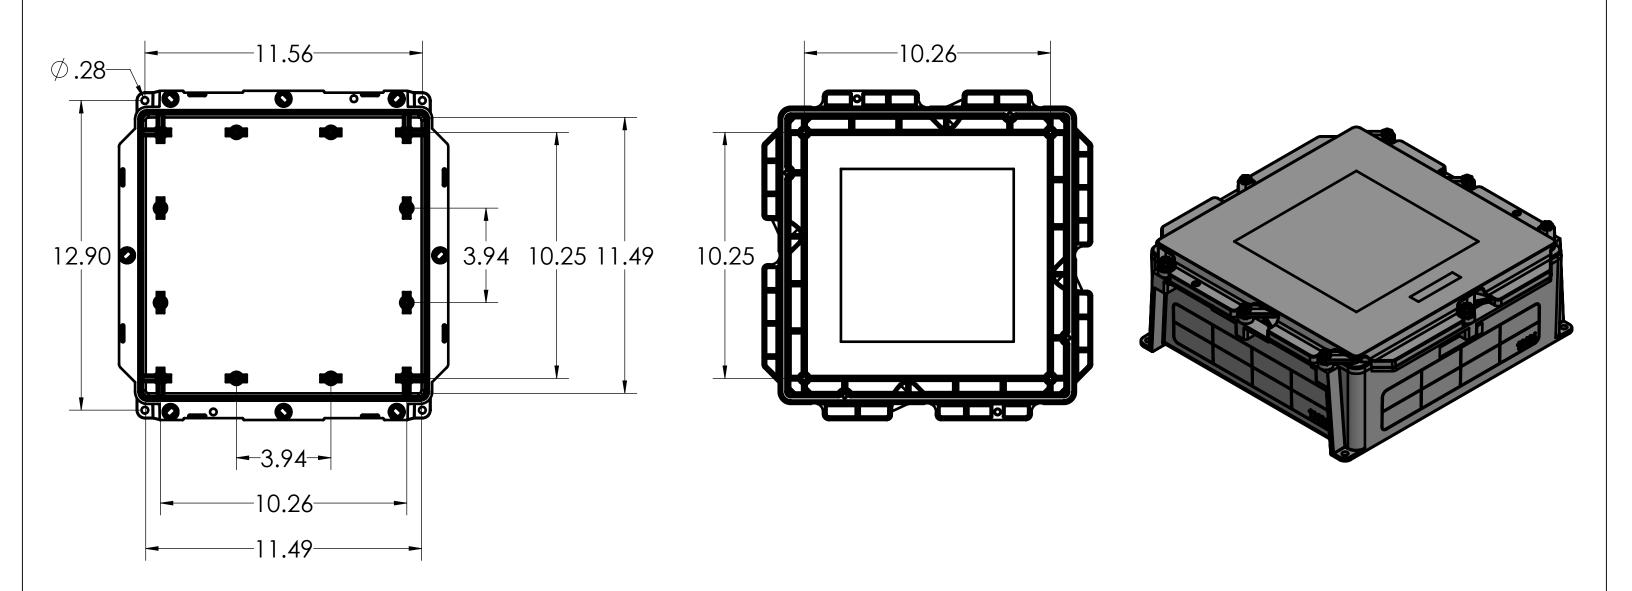

|  | DIMENSIONS SHOWN ARE FOR REFERENCE AND ARE SUBJECT TO CHANGE<br>WITHOUT NOTICE<br>Kraloy, a Division of Multi Fittings Corp.<br>under license |                                                                      |                      |  |
|--|-----------------------------------------------------------------------------------------------------------------------------------------------|----------------------------------------------------------------------|----------------------|--|
|  |                                                                                                                                               |                                                                      |                      |  |
|  | PART DESCRIPTION<br>JBX12124 12"x1                                                                                                            | part description<br>JBX12124 12"x12"x4" PVC JUNCTION BOX KRALOY JBOX |                      |  |
|  | product code:<br>278308                                                                                                                       | UNIT: INCHES UNLESS<br>DUAL DIMENSION: INCH [METRIC]                 | <i>SCALE:</i><br>NTS |  |