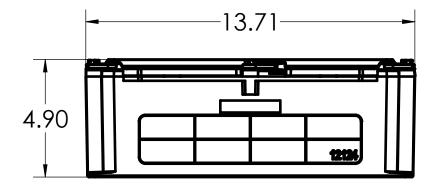

|  | DIMENSIONS SHOWN ARE FOR REFERENCE AND ARE SUBJECT TO CHANGE<br>WITHOUT NOTICE<br>Kraloy, a Division of Multi Fittings Corp.<br>under license |                                                                      |                      |  |
|--|-----------------------------------------------------------------------------------------------------------------------------------------------|----------------------------------------------------------------------|----------------------|--|
|  |                                                                                                                                               |                                                                      |                      |  |
|  | PART DESCRIPTION<br>JBX12124 12"x1                                                                                                            | part description<br>JBX12124 12"x12"x4" PVC JUNCTION BOX KRALOY JBOX |                      |  |
|  | product code:<br>278308                                                                                                                       | UNIT: INCHES UNLESS<br>DUAL DIMENSION: INCH [METRIC]                 | <i>SCALE:</i><br>NTS |  |