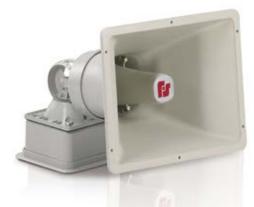

# Remotely Selectable Electronic Siren

SST3-MV is an electronic siren capable of producing three different high decibel tones from the same unit.

Model SST3-MV features internal amplification and the circuitry required to produce three different tones. The user activates each tone (wail, yelp or horn) with dry contacts from a remote point.

The NEMA 3R housing is molded from impact resistant plastic, making it resistant to ultra-violet light and ideal for indoor or outdoor use.

The omni-directional swivel mount system allows the output to be pointed anywhere within a 180 degree half-sphere.

#### EATURES

- Multi-voltage design accepts 24VDC and 120/240VAC
- Produces three tones: wail, yelp and horn
- Produces 107-111 dBa @ 10' (117-121 dBa @ 1m)
- Omni-directional swivel mount

- Indoor/outdoor use
- Type 3R enclosure (with model WB back box)
- UL and cUL Listed