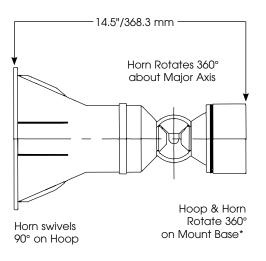

The NEMA 3R housing is molded from impact resistant plastic, making it resistant to ultra-violet light and ideal for indoor or outdoor use.

The omni-directional swivel mount system allows the output to be pointed anywhere within a 180 degree half-sphere.

## S P E C I F I C A T I O N

| Operating Temperature:      | -31°F to 151°F | -35°C to 66°C |
|-----------------------------|----------------|---------------|
| Maximum Contact Resistance: |                | 1000 Ohms     |
| Shipping Weight:            | 5.2 lbs        | 2.4 kg        |
| Net Weight:                 | 4.4 lbs        | 2.0 kg        |
| Height:                     | 8.9"           | 226.1 mm      |
| Width:                      | 12.1"          | 307.3 mm      |
| Depth:                      | 14.5"          | 368.3 mm      |