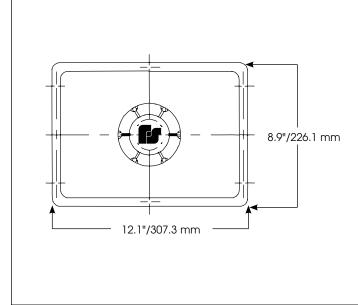

## S P E C I F I C A T I O N

| Operating Temperature:      | -31°F to 151°F | -35°C to 66°C |
|-----------------------------|----------------|---------------|
| Maximum Contact Resistance: |                | 1000 Ohms     |
| Shipping Weight:            | 5.2 lbs        | 2.4 kg        |
| Net Weight:                 | 4.4 lbs        | 2.0 kg        |
| Height:                     | 8.9"           | 226.1 mm      |
| Width:                      | 12.1"          | 307.3 mm      |
| Depth:                      | 14.5"          | 368.3 mm      |