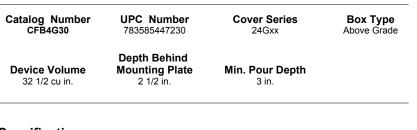

### Specifications

Box Material Access Cover Material (ordered separately) Plastic Concrete Cover

16 gauge galvanized steel Die cast aluminum Polypropolyne - yellow

**Click here** 