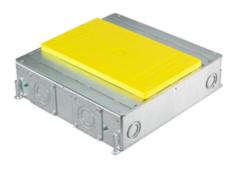

#### For Use In Concrete Floors

#### **Features**

- Designed for applications requiring up to 2 in. conduits (with use of ٠ CFBHUB2 purchased separately)
- Stamped steel construction ٠
- Pre and post pour adjustment ٠
- Patent pending, labor saving, easy mount device plates
- Rectangular covers ٠

#### **Ordering Information**

- A 1/2 in. yellow plastic cover insert is included and allows for easy use in tile, finished . concrete or other mediums
- 6 inch solid conductor ground pigtail in each gang