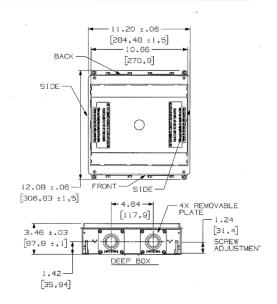

### Specifications

Box Material Access Cover Material (ordered separately) Plastic Concrete Cover

16 gauge galvanized steel Die cast aluminum Polypropolyne - yellow

**Click here** 