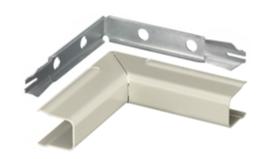

# Raceway Metal Raceway HBL700 Series Internal Elbow

### **Features**

- · For inside surfaces at right angles.
- Capacity for up to five Category 5e, three Category 6, or two Category 6A cables
- · Largest single channel low profile raceway available in its class
- · Ideal for datacom and oversized neutral applications
- Additional color options available for architects and interior designers