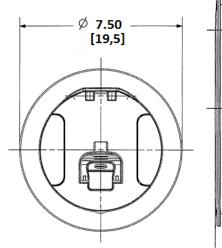

# **Ordering Information**

• Compatible with S1R6PTFIT

| Catalog Number<br>S1R6CVRALU      | UPC Number<br>783585443478    | <b>Style</b><br>Surface     |
|-----------------------------------|-------------------------------|-----------------------------|
| <b>Finish</b><br>Brushed Aluminum | Flange Diameter<br>7.5 Inches | Finished Floor Insert<br>No |
| Listings                          |                               |                             |
| cULus Listed                      |                               |                             |

### Specifications

UL scrub water compliant UL 514A Listed

Cover Material Flange height Load Rating Die Cast Aluminum 0.13 in. 1000 lbs. static load through 3" diameter mandrel (w/ 2x safety factor)