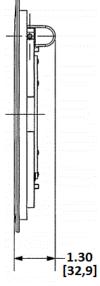

### Specifications

UL scrub water compliant UL 514A Listed

Cover Material Flange height Load Rating Die Cast Aluminum 0.13 in. 1000 lbs. static load through 3" diameter mandrel (w/ 2x safety factor)