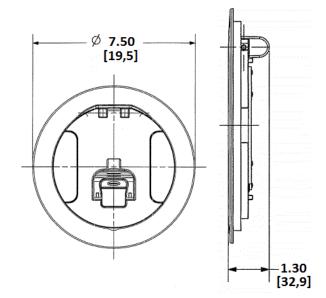

## **Ordering Information**

• Compatible with S1R6PTFIT

| Catalog Number<br>S1R6CVRNKL         | UPC Number<br>783585443461    | <b>Style</b><br>Surface     |  |
|--------------------------------------|-------------------------------|-----------------------------|--|
| <b>Finish</b><br>Satin Nickel Plated | Flange Diameter<br>7.5 Inches | Finished Floor Insert<br>No |  |
| Listings                             |                               |                             |  |
| cULus Listed                         |                               |                             |  |

## Specifications

Cover Material Flange height Load Rating Die Cast Aluminum 0.13 in. 1000 lbs. static load through 3" diameter mandrel (w/ 2x safety factor)