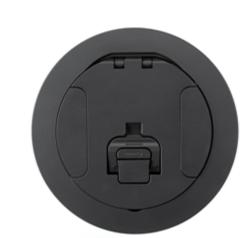

# Cover

## Features

- 180 degree cover opening to lay flat and reduce tripping hazards
- Two large cable egress doors
- · Die cast aluminum cover construction for enhanced durability
- ADA Compliant
- · Powder Coat Finsih