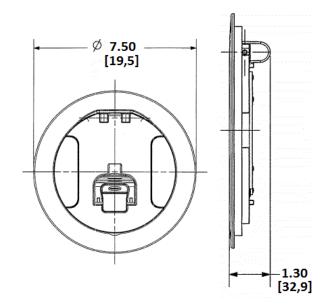

#### **Ordering Information**

Compatible with S1R6PTFIT

Catalog Number UPC Number 51R6CVRBLK 783585443454

PC Number Style 3585443454 Surface

Finish Black Powder Coat Flange Diameter

**Finished Floor Insert** 

#### **Specifications**

Cover Material Flange height Load Rating Die Cast Aluminum

0.13 in.

1000 lbs. static load through 3" diameter

mandrel (w/ 2x safety factor)

HUBBELL