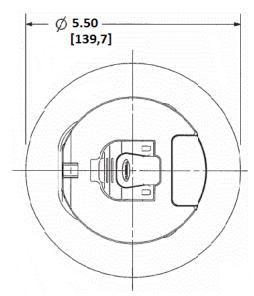

## **Ordering Information**

• Compatible with S1R4PTFIT

Catalog Number S1R4CVRBRS

**UPC Number** 

Style Surface

Finish Brass Plated Flange Diameter

**Finished Floor Insert** 

1

## **Specifications**

Cover Material Flange height Die Cast Aluminum 0.13 in.

nge neignt 0.13

Load Rating 1000 lbs. static load through 3" diameter

mandrel (w/ 2x safety factor)

HUBBELL