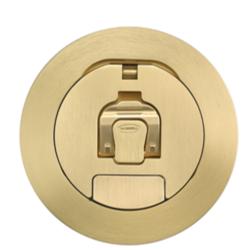

#### **Features**

- 180 degree cover opening to lay flat and reduce tripping hazards
- · Two large cable egress doors
- Die cast aluminum cover construction for enhanced durability
- ADA Compliant
- Plated Finsih

## **Ordering Information**

• Compatible with S1R4PTFIT

Catalog Number S1R4CVRBRS

**UPC Number** 

Style Surface

Finish Brass Plated Flange Diameter

**Finished Floor Insert** 

1

## **Specifications**

Cover Material Flange height Die Cast Aluminum 0.13 in.

nge neignt 0.13

Load Rating 1000 lbs. static load through 3" diameter

mandrel (w/ 2x safety factor)

HUBBELL