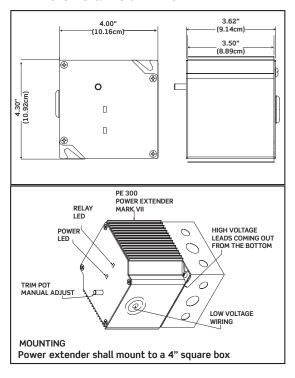

PE300 Power Extender allows a dimming zone's power handling capacity to be extended to full control of a 20A circuit. The PE300 will drive 0-10VDC dimmable fluorescent ballasts such as Advance Mark VII 0-10V, OSRAM Sylvania Quicktronic Helios or equivalent ballasts.

## **FEATURES**

- Works with low-voltage non-dimmable and dimmable electronic ballasts, such as Advance Mark VII 0-10V, OSRAM Sylvania Quicktronic Helios or equivalent ballasts
- Low-end trim available for setting the minimum brightness level
- The PE300 will emulate the characteristics of the dimmer that it is connected to in terms of dimming range and resolution
- Works with any Dimensions® Multizone Controller to extend load capacity on any zone
- 0-10V Max Sink Load: 200mA (~100 ballasts)



## **DIMENSIONS & MOUNTING**



#### **INSTALLATION**





## **SPECIFICATIONS**

| <u> </u>                                                                           |                                                                                                                                                       |
|------------------------------------------------------------------------------------|-------------------------------------------------------------------------------------------------------------------------------------------------------|
| ELECTRICAL                                                                         |                                                                                                                                                       |
| Input Voltage