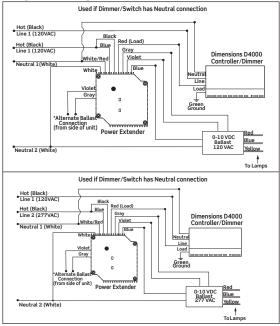

ws a dimming zone's power handling capacity to be extended to full control of a 20A circuit. The PE300 will drive 0-10VDC dimmable fluorescent ballasts such as Advance Mark VII 0-10V, OSRAM Sylvania Quicktronic Helios or equivalent ballasts.

## **FEATURES**

- Works with low-voltage non-dimmable and dimmable electronic ballasts, such as Advance Mark VII 0-10V, OSRAM Sylvania Quicktronic Helios or equivalent ballasts
- Low-end trim available for setting the minimum brightness level
- The PE300 will emulate the characteristics of the dimmer that it is connected to in terms of dimming range and resolution
- Works with any Dimensions® Multizone Controller to extend load capacity on any zone
- 0-10V Max Sink Load: 200mA (~100 ballasts)



## **DIMENSIONS & MOUNTING**



#### **INSTALLATION**





## **SPECIFICATIONS**

| <u> </u>                                                                           |                                                                                                                                                       |
|------------------------------------------------------------------------------------|-------------------------------------------------------------------------------------------------------------------------------------------------------|
| ELECTRICAL                                                                         |                                                                                                                                                       |
| Input Voltage