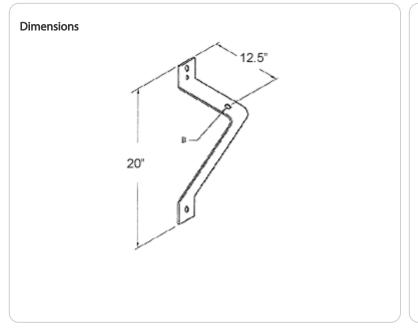

### **Technical Specifications**

| Construction          | Other                                                                                          | Buy American Act Compliance:                                                                                                                                                                   |
|-----------------------|------------------------------------------------------------------------------------------------|------------------------------------------------------------------------------------------------------------------------------------------------------------------------------------------------|
| Finish:               | Description:                                                                                   | RAB values USA manufacturing! Upon request, RAB                                                                                                                                                |
| Galvanized steel      | Single Floodlight Bracket                                                                      | may be able to manufacture this product to be<br>compliant with the Buy American Act (BAA). Please<br>contact customer service to request a quote for the<br>product to be made BAA compliant. |
| EPA Maximum Capacity: | Maximum Weight:                                                                                |                                                                                                                                                                                                |
| 7.4                   | 105 lbs                                                                                        |                                                                                                                                                                                                |
| Bracket:              | Patents:                                                                                       |                                                                                                                                                                                                |
| 3/16" thick steel     | The designs of fixtures are protected under U.S. and international intellectual property laws. |                                                                                                                                                                                                |