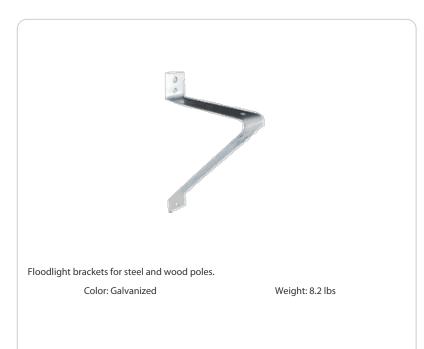

### **Technical Specifications**

| Construction          | Other                                                                                          | Buy American Act Compliance:                                                                                                                                                                   |
|-----------------------|------------------------------------------------------------------------------------------------|------------------------------------------------------------------------------------------------------------------------------------------------------------------------------------------------|
| Finish:               | Description:                                                                                   | RAB values USA manufacturing! Upon request, RAB                                                                                                                                                |
| Galvanized steel      | Single Floodlight Bracket                                                                      | may be able to manufacture this product to be<br>compliant with the Buy American Act (BAA). Please<br>contact customer service to request a quote for the<br>product to be made BAA compliant. |
| EPA Maximum Capacity: | Maximum Weight:                                                                                |                                                                                                                                                                                                |
| 7.4                   | 105 lbs                                                                                        |                                                                                                                                                                                                |
| Bracket:              | Patents:                                                                                       |                                                                                                                                                                                                |
| 3/16" thick steel     | The designs of fixtures are protected under U.S. and international intellectual property laws. |                                                                                                                                                                                                |