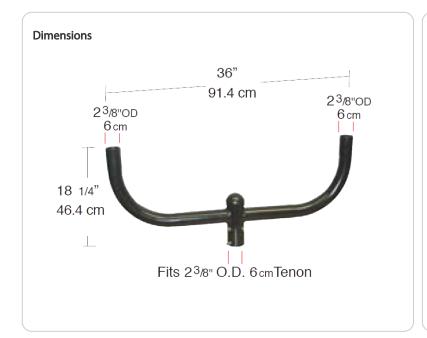

# **Bullhorns:**

2 tenons for slip fitters. Bullhorns fit 2 3/8" (6cm) O.D. tenons and accommodate 2 3/8" (6cm) slip fitters. Steel tubing.150" and.200" thick welded.