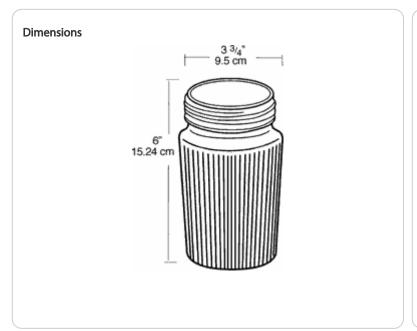

bs

| Project:     | Туре: |
|--------------|-------|
| Prepared By: | Date: |

# **Technical Specifications**

#### Compliance

#### **UL Listed:**

Suitable for wet locations when used with Vaporproof fixtures. Suitable for dry, damp or wet locations when used as replacement globes for listed fixtures. Fixtures must be installed with lamp base up when outdoors.

### Construction

### Polycarbonate Globe:

Clear thermal shock resistant polycarbonate standard

#### **Electrical**

## Maximum Wattage:

75 watts

### Other

#### **Buy American Act Compliance:**

RAB values USA manufacturing! Upon request, RAB may be able to manufacture this product to be compliant with the Buy American Act (BAA). Please contact customer service to request a quote for the product to be made BAA compliant.





#### Features

Unbreakable polycarbonate globe in two sizes and six colors Industry standard 3 5/32" or 4 5/32" threads Colors available for signaling or decorative applications