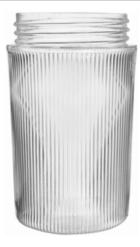

Unbreakable Polycarbonate threaded globes to fit RAB and other standard size Vaporproof fixtures. Lamp base up only.

Color: Ruby

Weight: 0.4 lbs

| Project:     | Туре: |
|--------------|-------|
| Prepared By: | Date: |

### Polycarbonate Globe:

Clear thermal shock resistant polycarbonate standard

#### Features

Unbreakable polycarbonate globe in two sizes and six colors Industry standard 3 5/32" or 4 5/32" threads Colors available for signaling or decorative applications