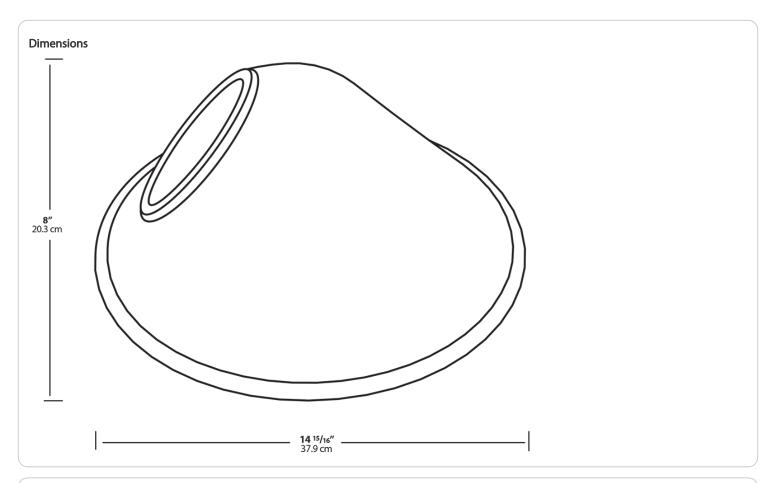

**GSACW** 





| Project:     | Туре: |
|--------------|-------|
| Prepared By: | Date: |

# **Technical Specifications**

### Construction

# Component Only:

This is a component for ordering LED Goosenecks. Not a complete fixture without Arm and Head.

### Shades:

15" Angled Cone Shade

# Construction:

Die cast aluminum

### Finish:

Formulated for high durability and long-lasting color

# Ambient Temperature:

Suitable for use in up to 40°C (104°F)

#### Other

# **Buy American Act Compliance:**

RAB values USA manufacturing! Upon request, RAB may be able to manufacture this product to be compliant with the Buy American Act (BAA). Please contact customer service to request a quote for the product to be made BAA compliant.

# **Electrical**

#### THD:

4.7% at 120V, 13.8% at 277V





| Ordering Matrix |                            |                 |                           |  |
|-----------------|----------------------------|-----------------|---------------------------|--|
| Family          | Shade                      | Size            | Finish                    |  |
| GS              | AC                         | 11              | W                         |  |
|                 | AC = Angled Cone           | <b>11</b> = 11" | <b>B</b> = Black          |  |
|                 | AD = Angled Dome           | Blank = 15"     | W = White                 |  |
|                 | <b>ST</b> = Straight Shade |                 | A = Bronze                |  |
|                 |                            |                 | S = Silver                |  |
|