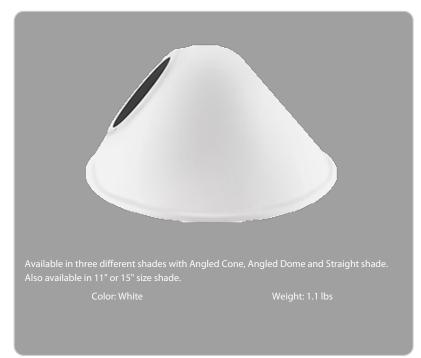

**GSACW** 





| Project:     | Туре: |
|--------------|-------|
| Prepared By: | Date: |

# **Technical Specifications**

### Construction

# Component Only:

This is a component for ordering LED Goosenecks. Not a complete fixture without Arm and Head.

### Shades:

15" Angled Cone Shade

# Construction:

Die cast aluminum

### Finish:

Formulated for high durability and long-lasting color

# Ambient Temperature:

Suitable for use in up to 40°C (104°F)

#### Other

# **Buy American Act Compliance:**

RAB values USA manufacturing! Upon request, RAB may be able to manufacture this product to be compliant with the Buy American Act (BAA). Please contact customer service to request a quote for the product to be made BAA compliant.

# **Electrical**

#### THD:

4.7% at 120V, 13.8% at 277V





| Ordering Ma