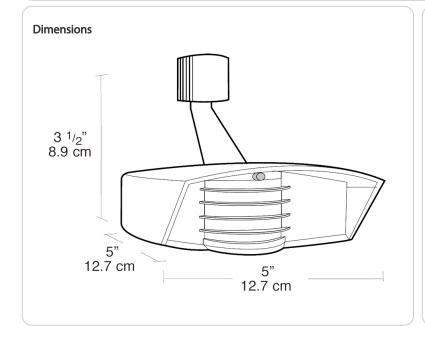

# RAB

STEALTH 110 Sensor for 12 volt AC/DC systems. Great for controlling low voltage lighting or security systems. 96 Watt switching capacity.

Color: Bronze

Weight: 1.1 lbs

| Project:     | Туре: |
|--------------|-------|
| Prepared By: | Date: |