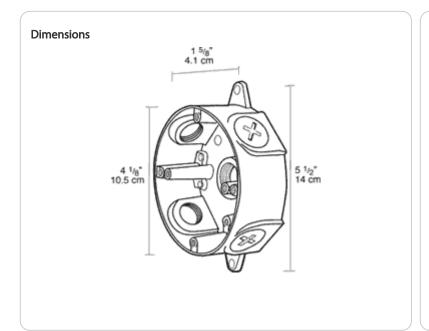

ations**

#### Compliance

#### **UL Listed:**

Suitable for wet locations

## Construction

#### **Box Material:**

Precision die cast aluminum

### Screws:

10-24 Stainless steel Round Head Phillips/slotted

#### **Ground Screw:**

# 10-24 Green corrosion protected steel slotted washer head screw provided in pre-tapped hole

### **Box Diameter:**

4"

# Side Hole Thread Size:

1/2"

## Weight Capacity:

If the fixture you are using weighs more than 20 lbs., use an XC cover plate instead of a C103.

### Other

#### **Buy American Act Compliance:**

RAB values USA manufacturing! Upon request, RAB may be able to manufacture this product to be compliant with the Buy American Act (BAA). Please contact customer service to request a quote for the product to be made BAA compliant.

**VXCB** 





### **Features**

Stainless steel screws

Green hex slotted washer head ground screw in pre-tapped hole

Heavy die cast aluminum

Close-up plugs allow Phillips or slotted screwdrivers for easy installation