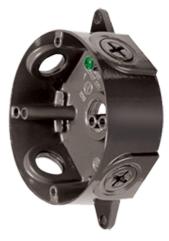

**VXCB** 

Die cast aluminum wiring box with ground screw, and two sturdy lugs for wall or ceiling mounting. Supplied with four color matched close-up plugs.

Color: Black

Weight: 0.5 lbs

| Project:     | Туре: |
|--------------|-------|
| Prepared By: | Date: |

### **Features**

Stainless steel screws

Green hex slotted washer head ground screw in pre-tapped hole

Heavy die cast aluminum

Close-up plugs allow Phillips or slotted screwdrivers for easy installation