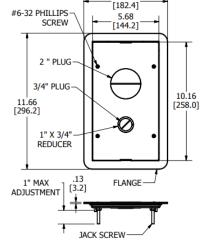

# Floor Boxes 2/4-Gang, Furniture Feed Carpet Cover

### Features

- Compatible with CFB2G25, CFB2G25CR, CFB2G30
  and CFB2G30CR
- Two large cable egress doors and access 180° opening
- Maximum static load of 800 lbs. with 2x safety factor\*
- Surface style typical applications: Carpet, VCT
- Flush style typical applications: Tile, finished concrete and Terrazzo floors