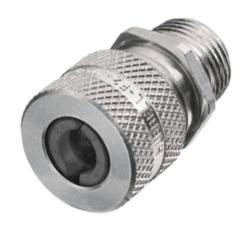

## **Features**

- Aluminum cord connector provides durable performance
- Knurled finish makes them easy to handle and maintain UL listing by hand tighteningUL listing by hand tightening
- Lightweight design

**Ordering Information** 

Description Cord Connectors, Straight Male, Aluminum

Color Code Gray

**UPC** 783585200439

Catalog Number SHC1043

Listings

**UL** Listed **CSA** Certified

**Specifications** 

Material Form Size F4 NPT Hub Size 1 Inch

Cord Diameter Range

Inches (mm)

Aluminum

.88"-1.00" (22.2-25.4)

**Performance** 

**Environmental** 

Used in hazardous locations per Class I Div. 2, Class II Hazardous Locations