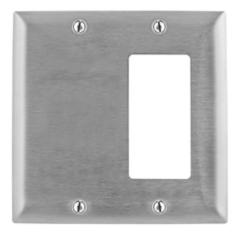

# Wallplates Combination Wallplates, 2-Gang

## **Ordering Information**

Description 2-Gang, 1-Blank, 1-Decorator Opening, Strap Mount 
 Catalog Number
 UPC

 SS1426
 883778200748

## **Specifications**

MaterialStainless steel 302/304Plate Type2-GangPlate OpeningsBlank, DecoratorMounting Screws302/304 SS, Slotted headAppearanceHorizontal brushed appearance