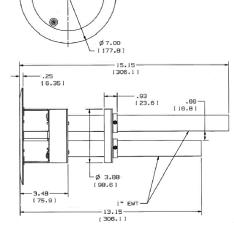

## **Specifications**

| Mounting             | 4 in. (101.6) cored concrete<br>Dia. through hole |  |
|----------------------|---------------------------------------------------|--|
| Min. floor thickness | 2 1/4 in. (57.2)                                  |  |
| Cover and flange     | Powder coat cast aluminum                         |  |
| Approval             | Approved for use in the City of Chicago           |  |

#### **Electrical**

Fire Resistance Rating 4-Hrs. (D900)

Mechanical

Max. Cu Cross Section 1 in. Power EMT .0307 sq. in.