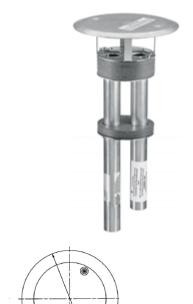

## 4 Inch Core Through Floor Fittings

#### **Features**

- Available with integral power junction box
- · Delivers power, voice, data and multimedia
- · Excellent solution for retrofit and new construction

## **Specifications**

| Mounting             | 4 in. (101.6) cored concrete<br>Dia. through hole |  |
|----------------------|---------------------------------------------------|--|
| Min. floor thickness | 2 1/4 in. (57.2)                                  |  |
| Cover and flange     | Powder coat cast aluminum                         |  |
| Approval             | Approved for use in the City of Chicago           |  |