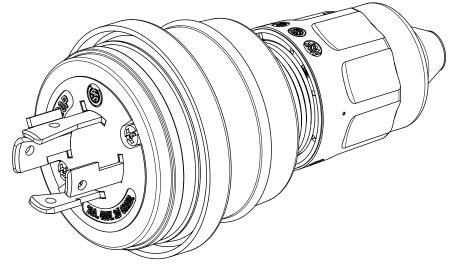

| 12                                                                   | 11               | 10 9                            | 8         | 7 6                      |                    | 5                                                          | 4                          |                | 3                        |                       |              | 1          |            |
|----------------------------------------------------------------------|------------------|---------------------------------|-----------|--------------------------|--------------------|------------------------------------------------------------|----------------------------|----------------|--------------------------|-----------------------|--------------|------------|------------|
|                                                                      |                  |                                 |           |                          |                    |                                                            |                            | ORDER NO.      |                          | WOODHEAD NO.          |              |            |            |
|                                                                      |                  |                                 |           |                          |                    |                                                            |                            | 130147-0029    |                          | 26W76                 |              |            |            |
| H                                                                    |                  |                                 |           |                          |                    |                                                            |                            | 130147-0030    | )                        | 26W76BLK              |              | BLACK      | H          |
| G                                                                    | 2                |                                 |           |                          |                    |                                                            |                            |                |                          |                       |              |            | G          |
| E D C                                                                |                  |                                 |           | (1.95)<br>(49.5)<br>(4.5 |                    |                                                            |                            |                |                          |                       |              |            | E<br><br>D |
|                                                                      |                  |                                 |           | (4.5<br>(114             | _                  |                                                            |                            |                |                          |                       |              |            |            |
|                                                                      | DESCRIPTIONS     | MATERIAL                        | QTY.      |                          | ,                  |                                                            |                            |                |                          |                       |              |            |            |
|                                                                      | BLADE            | BRASS, NICKEL PLATED            | Q۱۲.<br>4 |                          |                    |                                                            |                            |                |                          |                       |              |            |            |
|                                                                      | RETAINING SCREWS | STAINLESS STEEL                 | 2         |                          |                    |                                                            | NOTE:                      |                |                          | E FROM .437"          | ΤΟ 750"      |            |            |
|                                                                      |                  | REW ASSY BRASS, ZINC PLATED     |           |                          |                    |                                                            |                            |                |                          |                       | 10.100       |            | В          |
|                                                                      | INSERT           | NYLON                           | 1         |                          |                    |                                                            |                            |                |                          |                       |              |            |            |
|                                                                      | TERMINAL COVER   | POLYCARBONATE                   |           |                          | SYMBOLS            | MENSION UNITS SCALE<br>NCH[MM] NTS                         |                            | DESC: RELEASED |                          |                       |              |            |            |
|                                                                      | HOUSING          | SILICON WITH NYLON THREAD       |           |                          | <b>E</b> = 0       | GENERAL TOLERANCES<br>(UNLESS SPECIFIED)                   | 3                          |                |                          |                       | UICX         |            | -+         |
|                                                                      | GROMMET          | RUBBER                          |           |                          | $\overline{P} = 0$ |                                                            | EC NO: 61644<br>DRWN: DSOF |                | 2019/01/10               | WATERTITE             | EPLUG 3P4W L | 16-20      |            |
|                                                                      | FRICTION RING    | NYLON                           | 4         |                          | ♥ <b>-</b> ♥ ⊢     |                                                            | CHK'D: DNGU                | JYEN62         | 2019/04/30               |                       |              |            |            |
| A                                                                    |                  |                                 |           |                          | <b>C</b> = 0 1     | PLACE ± ±                                                  | APPR: BCAP                 | SION:          |                          | PRODUCT C             | USTOMER DRA  |            | SION A     |
|                                                                      |                  | NYLON                           |           |                          |                    | PLACES     ±       ANGULAR TOL     ±                       | DRWN: DSOF<br>· APPR: BCAP |                | 2019/01/10<br>2019/05/08 | 130147002             | 29 PS        | D 000 A    |            |
|                                                                      | CABLE GLOVE      | SILICONE<br>2019/05/08 22:05:34 | 1         |                          | ■ = 0<br>= 0       | DRAFT WHERE APPLICABLE<br>MUST REMAIN<br>WITHIN DIMENSIONS |                            |                | SERIES M                 | MATERIAL NUMBER CUSTO | MERAL MARKE  | SHEET NUMB |            |
| FORMAT: Eng-lega-master-tb-prod-C<br>REVISION: D<br>DATE: 2018/01/18 | 11               | 10 9                            | 8         | 7 6                      |                    | 5                                                          | 4                          |                | 3                        | 2                     |              | 1          |            |