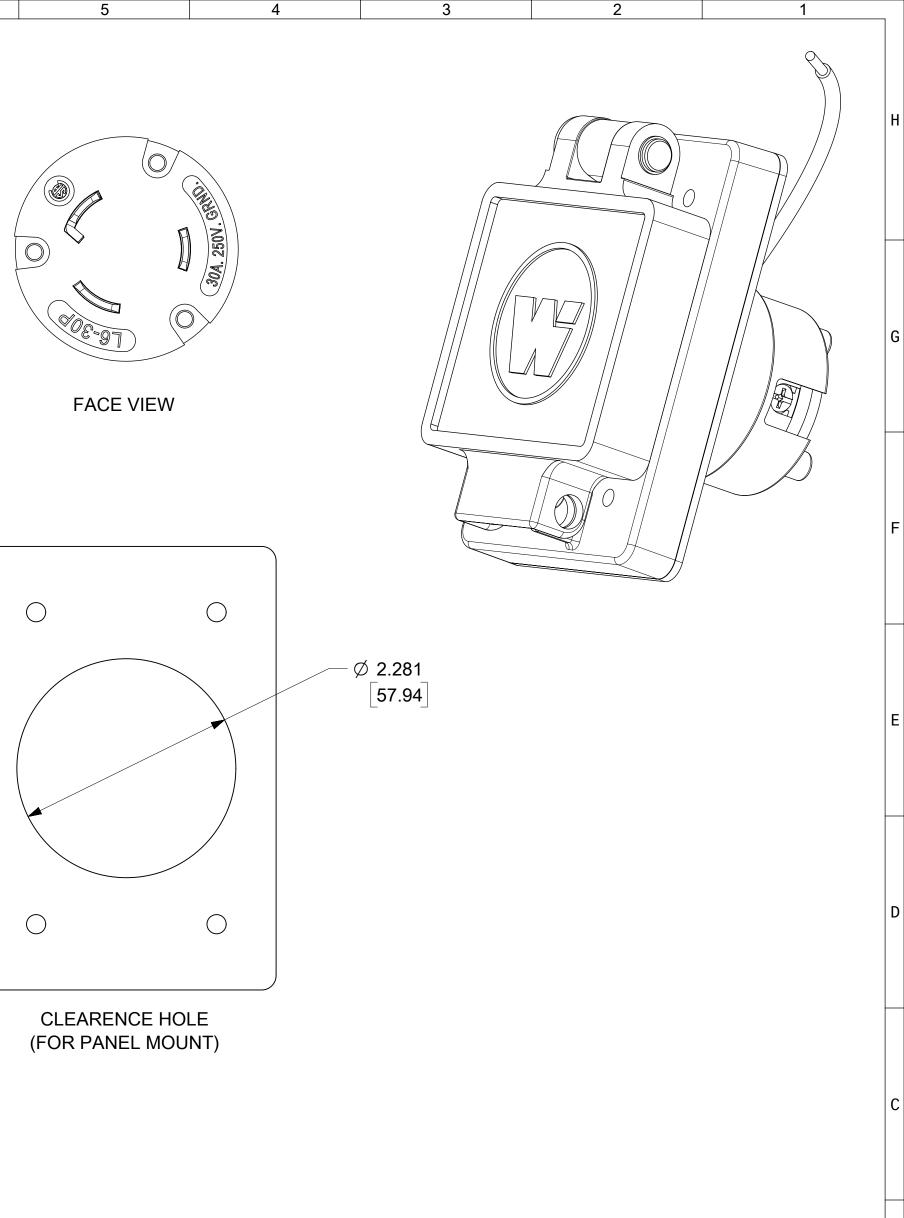

| 12                                                                                                                               | 11                                         | 10                       | 9 8 7                      | 6 5                                                                                                                                                                                                                                                                                                                                                                                                                                                                                                                                                                                                                                                                                                                                                                                                                                                                                                                                                                                                                                                                                                                                                                                                                                                                                                                                                                                                                                                                                                                                                                                                                                                                                                                                                                                                                                                                                                                                                                                                                                                                                                            | 4 3                                                                                           | 2 1                                                             |
|----------------------------------------------------------------------------------------------------------------------------------|--------------------------------------------|--------------------------|----------------------------|----------------------------------------------------------------------------------------------------------------------------------------------------------------------------------------------------------------------------------------------------------------------------------------------------------------------------------------------------------------------------------------------------------------------------------------------------------------------------------------------------------------------------------------------------------------------------------------------------------------------------------------------------------------------------------------------------------------------------------------------------------------------------------------------------------------------------------------------------------------------------------------------------------------------------------------------------------------------------------------------------------------------------------------------------------------------------------------------------------------------------------------------------------------------------------------------------------------------------------------------------------------------------------------------------------------------------------------------------------------------------------------------------------------------------------------------------------------------------------------------------------------------------------------------------------------------------------------------------------------------------------------------------------------------------------------------------------------------------------------------------------------------------------------------------------------------------------------------------------------------------------------------------------------------------------------------------------------------------------------------------------------------------------------------------------------------------------------------------------------|-----------------------------------------------------------------------------------------------|-----------------------------------------------------------------|
| ORDER                                                                                                                            | NO. WOODHEAD NO.                           | COLOR                    |                            |                                                                                                                                                                                                                                                                                                                                                                                                                                                                                                                                                                                                                                                                                                                                                                                                                                                                                                                                                                                                                                                                                                                                                                                                                                                                                                                                                                                                                                                                                                                                                                                                                                                                                                                                                                                                                                                                                                                                                                                                                                                                                                                |                                                                                               | 0                                                               |
| 130147-0                                                                                                                         | 158 68W48                                  | YELLOW                   |                            |                                                                                                                                                                                                                                                                                                                                                                                                                                                                                                                                                                                                                                                                                                                                                                                                                                                                                                                                                                                                                                                                                                                                                                                                                                                                                                                                                                                                                                                                                                                                                                                                                                                                                                                                                                                                                                                                                                                                                                                                                                                                                                                |                                                                                               |                                                                 |
| <ul> <li>H</li> <li>G</li> <li>Ø 0.18</li> <li>[4.75]</li> <li>E</li> <li>4.63</li> <li>[117.5]</li> <li>D</li> <li>▼</li> </ul> | 3.13                                       | YELLOW<br>3.25<br>82.6   |                            |                                                                                                                                                                                                                                                                                                                                                                                                                                                                                                                                                                                                                                                                                                                                                                                                                                                                                                                                                                                                                                                                                                                                                                                                                                                                                                                                                                                                                                                                                                                                                                                                                                                                                                                                                                                                                                                                                                                                                                                                                                                                                                                | Ø 2.281<br>[57.94]                                                                            | H<br>C<br>C<br>C                                                |
| DESCRP                                                                                                                           | τιον                                       | MATERIAL                 | QTY.                       |                                                                                                                                                                                                                                                                                                                                                                                                                                                                                                                                                                                                                                                                                                                                                                                                                                                                                                                                                                                                                                                                                                                                                                                                                                                                                                                                                                                                                                                                                                                                                                                                                                                                                                                                                                                                                                                                                                                                                                                                                                                                                                                |                                                                                               |                                                                 |
| BLADES                                                                                                                           |                                            | BRASS, NICKEL PLAT       |                            |                                                                                                                                                                                                                                                                                                                                                                                                                                                                                                                                                                                                                                                                                                                                                                                                                                                                                                                                                                                                                                                                                                                                                                                                                                                                                                                                                                                                                                                                                                                                                                                                                                                                                                                                                                                                                                                                                                                                                                                                                                                                                                                |                                                                                               |                                                                 |
|                                                                                                                                  | G SCREWS                                   | STAINLESS STEEL          | 3                          |                                                                                                                                                                                                                                                                                                                                                                                                                                                                                                                                                                                                                                                                                                                                                                                                                                                                                                                                                                                                                                                                                                                                                                                                                                                                                                                                                                                                                                                                                                                                                                                                                                                                                                                                                                                                                                                                                                                                                                                                                                                                                                                |                                                                                               |                                                                 |
|                                                                                                                                  | ND TERMINAL SCREW ASSY.                    | BRASS, ZINC PLATED       |                            |                                                                                                                                                                                                                                                                                                                                                                                                                                                                                                                                                                                                                                                                                                                                                                                                                                                                                                                                                                                                                                                                                                                                                                                                                                                                                                                                                                                                                                                                                                                                                                                                                                                                                                                                                                                                                                                                                                                                                                                                                                                                                                                |                                                                                               | B                                                               |
| MALE INS                                                                                                                         |                                            | NYLON                    |                            |                                                                                                                                                                                                                                                                                                                                                                                                                                                                                                                                                                                                                                                                                                                                                                                                                                                                                                                                                                                                                                                                                                                                                                                                                                                                                                                                                                                                                                                                                                                                                                                                                                                                                                                                                                                                                                                                                                                                                                                                                                                                                                                | ATION THAT IS PROPRIETARY TO MOLEX ELECTRONIC TECHN<br>CURRENT REV DESC: MIGRATE TO ECTR/NX   | NOLOGIES, LLC AND SHOULD NOT BE USED WITHOUT WRITTEN PERMISSION |
|                                                                                                                                  | L COVER                                    | POLYCARBONATE            | ·                          | V = 0 INCH[MM] NTS                                                                                                                                                                                                                                                                                                                                                                                                                                                                                                                                                                                                                                                                                                                                                                                                                                                                                                                                                                                                                                                                                                                                                                                                                                                                                                                                                                                                                                                                                                                                                                                                                                                                                                                                                                                                                                                                                                                                                                                                                                                                                             | UNNENT REV DESU. MIGRATE TU EUTR/NX                                                           | molex                                                           |
|                                                                                                                                  | SSEMBLY                                    |                          | TAINLESS STEEL, ALUMINUM 1 | F=0GENERAL TOLERANCES<br>(UNLESS SPECIFIED)                                                                                                                                                                                                                                                                                                                                                                                                                                                                                                                                                                                                                                                                                                                                                                                                                                                                                                                                                                                                                                                                                                                                                                                                                                                                                                                                                                                                                                                                                                                                                                                                                                                                                                                                                                                                                                                                                                                                                                                                                                                                    |                                                                                               |                                                                 |
| GASKET FLIP     NEOPRENE     1                                                                                                   |                                            |                          |                            |                                                                                                                                                                                                                                                                                                                                                                                                                                                                                                                                                                                                                                                                                                                                                                                                                                                                                                                                                                                                                                                                                                                                                                                                                                                                                                                                                                                                                                                                                                                                                                                                                                                                                                                                                                                                                                                                                                                                                                                                                                                                                                                | EC NO: 613925<br>DRWN: SRPATIL 2018/12/21                                                     | WATERTITE MOTOR BASE COVERPLATE<br>2P3W L6-30                   |
|                                                                                                                                  | ASE MTG ASSY                               |                          | TAINLESS STEEL, BRASS 1    |                                                                                                                                                                                                                                                                                                                                                                                                                                                                                                                                                                                                                                                                                                                                                                                                                                                                                                                                                                                                                                                                                                                                                                                                                                                                                                                                                                                                                                                                                                                                                                                                                                                                                                                                                                                                                                                                                                                                                                                                                                                                                                                | CHK'D: DNGUYEN62 2019/03/19                                                                   |                                                                 |
| Δ                                                                                                                                | GROUND WIRE)                               | STAINLESS STEEL          |                            | 2 PLACES  ± ±                                                                                                                                                                                                                                                                                                                                                                                                                                                                                                                                                                                                                                                                                                                                                                                                                                                                                                                                                                                                                                                                                                                                                                                                                                                                                                                                                                                                                                                                                                                                                                                                                                                                                                                                                                                                                                                                                                                                                                                                                                                                                                  | APPR:HKNEELAND2019/04/02INITIAL REVISION:                                                     | PRODUCT CUSTOMER DRAWING                                        |
|                                                                                                                                  | WIRE ASSY                                  | COPPER, BRASS (TIN       |                            | $$ = 0 0 PLACES $\pm$ $\pm$                                                                                                                                                                                                                                                                                                                                                                                                                                                                                                                                                                                                                                                                                                                                                                                                                                                                                                                                                                                                                                                                                                                                                                                                                                                                                                                                                                                                                                                                                                                                                                                                                                                                                                                                                                                                                                                                                                                                                                                                                                                                                    | DRWN:         SRPATIL         2018/12/21           APPR:         HKNEELAND         2019/04/02 | 1301470158 PSD 000 A                                            |
|                                                                                                                                  |                                            |                          |                            |                                                                                                                                                                                                                                                                                                                                                                                                                                                                                                                                                                                                                                                                                                                                                                                                                                                                                                                                                                                                                                                                                                                                                                                                                                                                                                                                                                                                                                                                                                                                                                                                                                                                                                                                                                                                                                                                                                                                                                                                                                                                                                                | THIRD ANGLE PROJECTION DRAWING SERIES                                                         | MATERIAL NUMBER CUSTOMER SHEET NUMBER                           |
| FORMAT: Englage master do prod-C<br>REVISION: D<br>DATE: 2018/01/18                                                              | STATUS   P1   RELEASE DATE   2     11   11 | 019/04/02 21:48:31<br>10 | 9 8 7                      | Image: state of the state of | Image: C-SIZE         130147           4         3                                            | SEE TABLEGENERAL MARKET1 OF 121                                 |