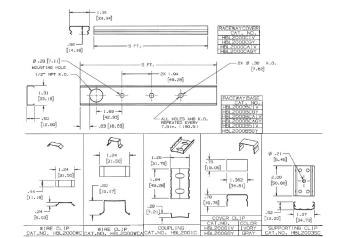

## Hubbell Raceway HBL2000 and HBL2000A Series Wire Clip

#### Features

- Uses HBL 2000 Series raceway and fitting and accessories to customize the install
- · Scratch resistant finish
- For use upto 600V AC

### **Ordering Information**

Accessory Type Wire Clip Color Galvanized Steel

#### **Specifications**

Raceway Series Material Finish HBL2000 and HBL2000A Series Steel Galvanized Steel

**UPC Number** 

783585214122

### **Related Products**

| Raceway Base and Cover (300V) | HBL2000BCIV  |
|-------------------------------|--------------|
| Raceway Base and Cover (600V) | HBL2000BCAIV |
| Raceway Base                  | HBL2000B5IV  |
| Raceway Cover                 | HBL2000CIV   |