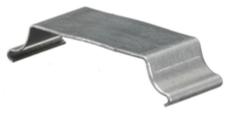

## Hubbell Raceway HBL2000 and HBL2000A Series Wire Clip

#### Features

- Uses HBL 2000 Series raceway and fitting and accessories to customize the install
- · Scratch resistant finish
- For use upto 600V AC

### **Ordering Information**

Accessory Type Wire Clip Color Galvanized Steel