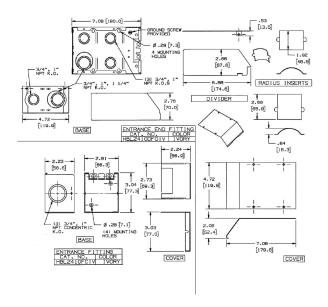

# **Entrance End Fitting, Divided**

## **Specifications**

Raceway Series HBL2400 and HBL2400D Series
Material Steel
Finish Painted, Ivory