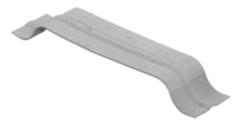

# **Bypass Divider**

### Features

- Uses HBL 3000 Series raceway and fitting and accessories to customize the install
- Scratch resistant finish
- For use upto 600V AC