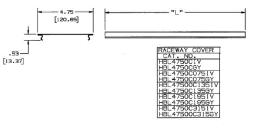

### **Related Products**

| Raceway Base | HBL4750B10BP  |
|--------------|---------------|
| Cover, 5'    | HBL4750CBP    |
| Cover, 31.5" | HBL4750C315BP |
| Cover, 19"   | HBL4750C195BP |
| Cover, 13"   | HBL4750C135BP |
|              |               |