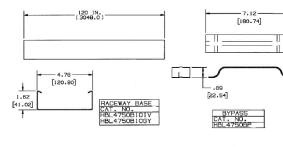

### **Specifications**

Raceway Series Material Finish HBL4750 Series Steel Galvanized

**UPC Number** 

783585216386

### **Related Products**

| Raceway Base | HBL4750B10BP  |
|--------------|---------------|
| Cover, 5'    | HBL4750CBP    |
| Cover, 31.5" | HBL4750C315BP |
| Cover, 19"   | HBL4750C195BP |
| Cover, 13"   | HBL4750C135BP |
|              |               |