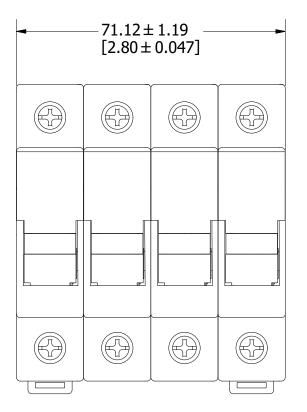

**SPECIFICATIONS:** 

**VOLTAGE RATING:** 600V

|      | REVISION                                               |     |
|------|--------------------------------------------------------|-----|
| ATE  | DESCRIPTION                                            |     |
| 2/20 | 522675ECP/D - REDRAW IN INVENTOR, CHG WIDTH TOLERANCES | MRY |
|      |                                                        |     |

**AMPERE RATING: 30 AMPERES** 

**INTERRUPT RATING: 200kA** 

WIRE RANGE: #14-8 AWG Cu ONLY

SUGGESTED TORQUE: 2 N-m [17.7 IN-LB]

APPROVALS: UL LISTED (FILE NO. E14721) CSA CERTIFIED (FILE NO. LR7316)

| 1                                                                                                                                                                                      |                                                                                                                                                                        |                                                    |                                                      |              |                |                               |     |  |  |
|----------------------------------------------------------------------------------------------------------------------------------------------------------------------------------------|------------------------------------------------------------------------------------------------------------------------------------------------------------------------|----------------------------------------------------|------------------------------------------------------|--------------|----------------|-------------------------------|-----|--|--|
| NO                                                                                                                                                                                     | COMPONEN                                                                                                                                                               | T NO                                               | DESCRIPTION                                          |              |                | QTY/M                         | U/M |  |  |
|                                                                                                                                                                                        |                                                                                                                                                                        |                                                    | BILL O                                               | F MATE       | RIAL           |                               |     |  |  |
| <s></s>                                                                                                                                                                                |                                                                                                                                                                        | CRITICAL CHARACTERISTIC FOR PART SAFETY/COMPLIANCE |                                                      |              |                |                               |     |  |  |
| •                                                                                                                                                                                      |                                                                                                                                                                        | DENOTES CRITICAL CHARACTERISTICS.                  |                                                      |              |                |                               |     |  |  |
| СРК                                                                                                                                                                                    |                                                                                                                                                                        | DENOTES CPK DIMENSIONS, -MINIMUM CPK VALUE         |                                                      |              |                |                               |     |  |  |
| (ST) DENOTES A CHARACTERISTIC THAT PROVIDES AN INDICATION<br>OF PROCESS PERFORMANCE. PROCEDURE FOR MEASUREMENT<br>AND TRACKING TO BE DEFINED IN<br>LITTELFUSE INSPECTION INSTRUCTIONS. |                                                                                                                                                                        |                                                    |                                                      |              |                |                               |     |  |  |
| (                                                                                                                                                                                      | CP DENOTES CP DIMENSIONS, -MINIMUM CP VALUE<br>MUST BE WITHIN THE DIMENSIONAL LIMITATIONS<br>SHOWN ON DRAWING AND INITIALLY LOCATED TO<br>ALLOW FOR MAXIMUM TOOL LIFE. |                                                    |                                                      |              |                |                               |     |  |  |
| MATL SPEC                                                                                                                                                                              |                                                                                                                                                                        |                                                    |                                                      | FINISH       |                |                               |     |  |  |
| DRW<br>myork                                                                                                                                                                           |                                                                                                                                                                        |                                                    | DATE<br>3/12/2020                                    | SCALE<br>NTS |                | FINISH GOOD WT<br>GRAMS/PIECE |     |  |  |
|                                                                                                                                                                                        | KETS [ ] ARE                                                                                                                                                           | E INCH                                             | SPECIFIED, DIME<br>ES DIMENSIONIN<br>ERPRETED IN ACC | G AND DO     | NOT INCLUDE PL | ATING. TOLER                  |     |  |  |
|                                                                                                                                                                                        | ANGLE<br>DJECTION                                                                                                                                                      |                                                    |                                                      |              |                |                               |     |  |  |
| TITLE LPSC SERIES OUTLINE                                                                                                                                                              |                                                                                                                                                                        |                                                    |                                                      |              |                |                               |     |  |  |
| Littelfuse<br>CHICAGO, ILLINOIS 60631                                                                                                                                                  |                                                                                                                                                                        |                                                    | REVISION                                             | DRWG NO.     |                | T 1 OF 1<br>OUTLINE           |     |  |  |
|                                                                                                                                                                                        |                                                                                                                                                                        |                                                    | C                                                    | OL-LPSC      |                | OUTLINE                       |     |  |  |