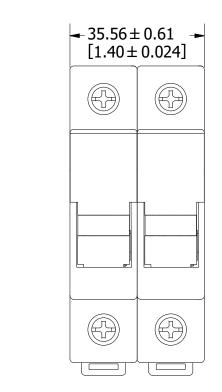

**AMPERE RATING: 30 AMPERES** 

**INTERRUPT RATING: 200kA** 

WIRE RANGE: #14-8 AWG Cu ONLY

SUGGESTED TORQUE: 2 N-m [17.7 IN-LB]

APPROVALS: UL LISTED (FILE NO. E14721) CSA CERTIFIED (FILE NO. LR7316)

| 1                                                                                                                                                                                      |                                                                                                                                                                        |                                                    |                                                      |              |                |                               |     |  |  |
|----------------------------------------------------------------------------------------------------------------------------------------------------------------------------------------|------------------------------------------------------------------------------------------------------------------------------------------------------------------------|----------------------------------------------------|------------------------------------------------------|--------------|----------------|-------------------------------|-----|--|--|
| NO                                                                                                                                                                                     | COMPONEN                                                                                                                                                               | T NO                                               | DESCRIPTION                                          |              |                | QTY/M                         | U/M |  |  |
|                                                                                                                                                                                        |                                                                                                                                                                        |                                                    | BILL O                                               | F MATE       | RIAL           |                               |     |  |  |
| <s></s>                                                                                                                                                                                |                                                                                                                                                                        | CRITICAL CHARACTERISTIC FOR PART SAFETY/COMPLIANCE |                                                      |              |                |                               |     |  |  |
| •                                                                                                                                                                                      |                                                                                                                                                                        | DENOTES CRITICAL CHARACTERISTICS.                  |                                                      |              |                |                               |     |  |  |
| СРК                                                                                                                                                                                    |                                                                                                                                                                        | DENOTES CPK DIMENSIONS, -MINIMUM CPK VALUE         |                                                      |              |                |                               |     |  |  |
| (ST) DENOTES A CHARACTERISTIC THAT PROVIDES AN INDICATION<br>OF PROCESS PERFORMANCE. PROCEDURE FOR MEASUREMENT<br>AND TRACKING TO BE DEFINED IN<br>LITTELFUSE INSPECTION INSTRUCTIONS. |                                                                                                                                                                        |                                                    |                                                      |              |                |                               |     |  |  |
| (                                                                                                                                                                                      | CP DENOTES CP DIMENSIONS, -MINIMUM CP VALUE<br>MUST BE WITHIN THE DIMENSIONAL LIMITATIONS<br>SHOWN ON DRAWING AND INITIALLY LOCATED TO<br>ALLOW FOR MAXIMUM TOOL LIFE. |                                                    |                                                      |              |                |                               |     |  |  |
| MATL SPEC                                                                                                                                                                              |                                                                                                                                                                        |                                                    |                                                      | FINISH       |                |                               |     |  |  |
| DRW<br>myork                                                                                                                                                                           |                                                                                                                                                                        |                                                    | DATE<br>3/12/2020                                    | SCALE<br>NTS |                | FINISH GOOD WT<br>GRAMS/PIECE |     |  |  |
|                                                                                                                                                                                        | KETS [ ] ARE                                                                                                                                                           | E INCH                                             | SPECIFIED, DIME<br>ES DIMENSIONIN<br>ERPRETED IN ACC | G AND DO     | NOT INCLUDE PL | ATING. TOLER                  |     |  |  |
|                                                                                                                                                                                        | ANGLE<br>DJECTION                                                                                                                                                      |                                                    |                                                      |              |                |                               |     |  |  |
| TITLE LPSC SERIES OUTLINE                                                                                                                                                              |                                                                                                                                                                        |                                                    |                                                      |              |                |                               |     |  |  |
| Littelfuse<br>CHICAGO, ILLINOIS 60631                                                                                                                                                  |                                                                                                                                                                        |                                                    | REVISION                                             | DRWG NO.     |                | T 1 OF 1<br>OUTLINE           |     |  |  |
|                                                                                                                                                                                        |                                                                                                                                                                        |                                                    | C                                                    | OL-LPSC      |                | OUTLINE                       |     |  |  |