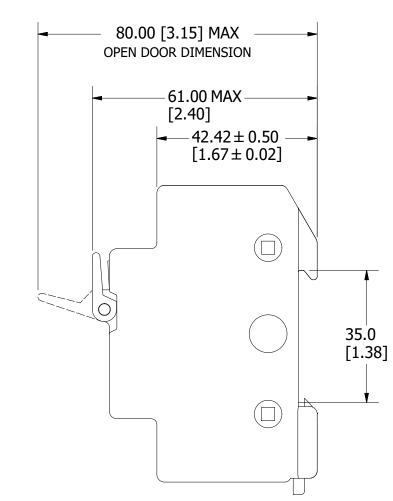

**AMPERE RATING: 30 AMPERES** 

**INTERRUPT RATING: 200kA** 

WIRE RANGE: #14-8 AWG Cu ONLY

SUGGESTED TORQUE: 2 N-m [17.7 IN-LB]

APPROVALS: UL LISTED (FILE NO. E14721) CSA CERTIFIED (FILE NO. LR7316)

| 1                                                                                                                                                                                      |                                                                                                                                                                        |                                                    |                                                      |              |                |                               |     |  |  |
|----------------------------------------------------------------------------------------------------------------------------------------------------------------------------------------|------------------------------------------------------------------------------------------------------------------------------------------------------------------------|----------------------------------------------------|------------------------------------------------------|--------------|----------------|-------------------------------|-----|--|--|
| NO                                                                                                                                                                                     | COMPONEN                                                                                                                                                               | T NO                                               | DESCRIPTION                                          |              |                | QTY/M                         | U/M |  |  |
|                                                                                                                                                                                        |                                                                                                                                                                        |                                                    | BILL O                                               | F MATE       | RIAL           |                               |     |  |  |
| <s></s>                                                                                                                                                                                |                                                                                                                                                                        | CRITICAL CHARACTERISTIC FOR PART SAFETY/COMPLIANCE |                                                      |              |                |                               |     |  |  |
| •                                                                                                                                                                                      |                                                                                                                                                                        | DENOTES CRITICAL CHARACTERISTICS.                  |                                                      |              |                |                               |     |  |  |
| СРК                                                                                                                                                                                    |                                                                                                                                                                        | DENOTES CPK DIMENSIONS, -MINIMUM CPK VALUE         |                                                      |              |                |                               |     |  |  |
| (ST) DENOTES A CHARACTERISTIC THAT PROVIDES AN INDICATION<br>OF PROCESS PERFORMANCE. PROCEDURE FOR MEASUREMENT<br>AND TRACKING TO BE DEFINED IN<br>LITTELFUSE INSPECTION INSTRUCTIONS. |                                                                                                                                                                        |                                                    |                                                      |              |                |                               |     |  |  |
| (                                                                                                                                                                                      | CP DENOTES CP DIMENSIONS, -MINIMUM CP VALUE<br>MUST BE WITHIN THE DIMENSIONAL LIMITATIONS<br>SHOWN ON DRAWING AND INITIALLY LOCATED TO<br>ALLOW FOR MAXIMUM TOOL LIFE. |                                                    |                                                      |              |                |                               |     |  |  |
| MATL SPEC                                                                                                                                                                              |                                                                                                                                                                        |                                                    |                                                      | FINISH       |                |                               |     |  |  |
| DRW<br>myork                                                                                                                                                                           |                                                                                                                                                                        |                                                    | DATE<br>3/12/2020                                    | SCALE<br>NTS |                | FINISH GOOD WT<br>GRAMS/PIECE |     |  |  |
|                                                                                                                                                                                        | KETS [ ] ARE                                                                                                                                                           | E INCH                                             | SPECIFIED, DIME<br>ES DIMENSIONIN<br>ERPRETED IN ACC | G AND DO     | NOT INCLUDE PL | ATING. TOLER                  |     |  |  |
|                                                                                                                                                                                        | ANGLE<br>DJECTION                                                                                                                                                      |                                                    |                                                      |              |                |                               |     |  |  |
| TITLE LPSC SERIES OUTLINE                                                                                                                                                              |                                                                                                                                                                        |                                                    |                                                      |              |                |                               |     |  |  |
| Littelfuse<br>CHICAGO, ILLINOIS 60631                                                                                                                                                  |                                                                                                                                                                        |                                                    | REVISION                                             | DRWG NO.     |                | T 1 OF 1<br>OUTLINE           |     |  |  |
|                                                                                                                                                                                        |                                                                                                                                                                        |                                                    | C                                                    | OL-LPSC      |                | OUTLINE                       |     |  |  |