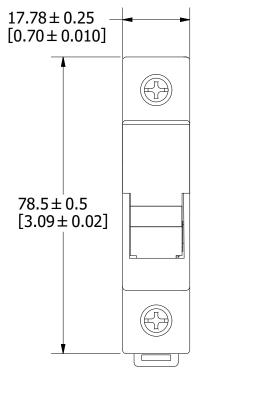

**SPECIFICATIONS:** 

**VOLTAGE RATING:** 600V

|      | REVISION                                               |     |
|------|--------------------------------------------------------|-----|
| ATE  | DESCRIPTION                                            |     |
| 2/20 | 522675ECP/D - REDRAW IN INVENTOR, CHG WIDTH TOLERANCES | MRY |
|      |                                                        |     |

**AMPERE RATING: 30 AMPERES** 

**INTERRUPT RATING: 200kA** 

WIRE RANGE: #14-8 AWG Cu ONLY

SUGGESTED TORQUE: 2 N-m [17.7 IN-LB]

APPROVALS: UL LISTED (FILE NO. E14721) CSA CERTIFIED (FILE NO. LR7316)

| 1                                                                                                                                                                                      |                                                                                                                                                                        |                                                    |                                                      |              |                |                               |     |  |  |
|----------------------------------------------------------------------------------------------------------------------------------------------------------------------------------------|------------------------------------------------------------------------------------------------------------------------------------------------------------------------|----------------------------------------------------|------------------------------------------------------|--------------|----------------|-------------------------------|-----|--|--|
| NO                                                                                                                                                                                     | COMPONEN                                                                                                                                                               | T NO                                               | DESCRIPTION                                          |              |                | QTY/M                         | U/M |  |  |
|                                                                                                                                                                                        |                                                                                                                                                                        |                                                    | BILL O                                               | F MATE       | RIAL           |                               |     |  |  |
| <s></s>                                                                                                                                                                                |                                                                                                                                                                        | CRITICAL CHARACTERISTIC FOR PART SAFETY/COMPLIANCE |                                                      |              |                |                               |     |  |  |
| •                                                                                                                                                                                      |                                                                                                                                                                        | DENOTES CRITICAL CHARACTERISTICS.                  |                                                      |              |                |                               |     |  |  |
| СРК                                                                                                                                                                                    |                                                                                                                                                                        | DENOTES CPK DIMENSIONS, -MINIMUM CPK VALUE         |                                                      |              |                |                               |     |  |  |
| (ST) DENOTES A CHARACTERISTIC THAT PROVIDES AN INDICATION<br>OF PROCESS PERFORMANCE. PROCEDURE FOR MEASUREMENT<br>AND TRACKING TO BE DEFINED IN<br>LITTELFUSE INSPECTION INSTRUCTIONS. |                                                                                                                                                                        |                                                    |                                                      |              |                |                               |     |  |  |
| (                                                                                                                                                                                      | CP DENOTES CP DIMENSIONS, -MINIMUM CP VALUE<br>MUST BE WITHIN THE DIMENSIONAL LIMITATIONS<br>SHOWN ON DRAWING AND INITIALLY LOCATED TO<br>ALLOW FOR MAXIMUM TOOL LIFE. |                                                    |                                                      |              |                |                               |     |  |  |
| MATL SPEC                                                                                                                                                                              |                                                                                                                                                                        |                                                    |                                                      | FINISH       |                |                               |     |  |  |
| DRW<br>myork                                                                                                                                                                           |                                                                                                                                                                        |                                                    | DATE<br>3/12/2020                                    | SCALE<br>NTS |                | FINISH GOOD WT<br>GRAMS/PIECE |     |  |  |
|                                                                                                                                                                                        | KETS [ ] ARE                                                                                                                                                           | E INCH                                             | SPECIFIED, DIME<br>ES DIMENSIONIN<br>ERPRETED IN ACC | G AND DO     | NOT INCLUDE PL | ATING. TOLER                  |     |  |  |
|                                                                                                                                                                                        | ANGLE<br>DJECTION                                                                                                                                                      |                                                    |                                                      |              |                |                               |     |  |  |
| TITLE LPSC SERIES OUTLINE                                                                                                                                                              |                                                                                                                                                                        |                                                    |                                                      |              |                |                               |     |  |  |
| Littelfuse<br>CHICAGO, ILLINOIS 60631                                                                                                                                                  |                                                                                                                                                                        |                                                    | REVISION                                             | DRWG NO.     |                | T 1 OF 1<br>OUTLINE           |     |  |  |
|                                                                                                                                                                                        |                                                                                                                                                                        |                                                    | C                                                    | OL-LPSC      |                | OUTLINE                       |     |  |  |