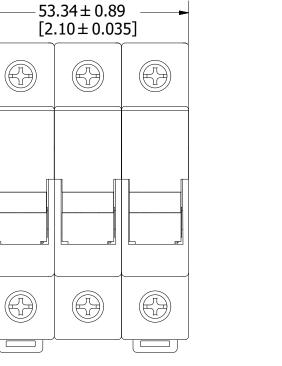

**AMPERE RATING: 30 AMPERES** 

**INTERRUPT RATING: 200kA** 

WIRE RANGE: #14-8 AWG Cu ONLY

SUGGESTED TORQUE: 2 N-m [17.7 IN-LB]

APPROVALS: UL LISTED (FILE NO. E14721) CSA CERTIFIED (FILE NO. LR7316)

| 1                                                                                                                                                                                      |                                                                                                                                                                        |                                                    |                                                      |              |                |                               |     |  |  |
|----------------------------------------------------------------------------------------------------------------------------------------------------------------------------------------|------------------------------------------------------------------------------------------------------------------------------------------------------------------------|----------------------------------------------------|------------------------------------------------------|--------------|----------------|-------------------------------|-----|--|--|
| NO                                                                                                                                                                                     | COMPONEN                                                                                                                                                               | T NO                                               | DESCRIPTION                                          |              |                | QTY/M                         | U/M |  |  |
|                                                                                                                                                                                        |                                                                                                                                                                        |                                                    | BILL O                                               | F MATE       | RIAL           |                               |     |  |  |
| <s></s>                                                                                                                                                                                |                                                                                                                                                                        | CRITICAL CHARACTERISTIC FOR PART SAFETY/COMPLIANCE |                                                      |              |                |                               |     |  |  |
| •                                                                                                                                                                                      |                                                                                                                                                                        | DENOTES CRITICAL CHARACTERISTICS.                  |                                                      |              |                |                               |     |  |  |
| СРК                                                                                                                                                                                    |                                                                                                                                                                        | DENOTES CPK DIMENSIONS, -MINIMUM CPK VALUE         |                                                      |              |                |                               |     |  |  |
| (ST) DENOTES A CHARACTERISTIC THAT PROVIDES AN INDICATION<br>OF PROCESS PERFORMANCE. PROCEDURE FOR MEASUREMENT<br>AND TRACKING TO BE DEFINED IN<br>LITTELFUSE INSPECTION INSTRUCTIONS. |                                                                                                                                                                        |                                                    |                                                      |              |                |                               |     |  |  |
| (                                                                                                                                                                                      | CP DENOTES CP DIMENSIONS, -MINIMUM CP VALUE<br>MUST BE WITHIN THE DIMENSIONAL LIMITATIONS<br>SHOWN ON DRAWING AND INITIALLY LOCATED TO<br>ALLOW FOR MAXIMUM TOOL LIFE. |                                                    |                                                      |              |                |                               |     |  |  |
| MATL SPEC                                                                                                                                                                              |                                                                                                                                                                        |                                                    |                                                      | FINISH       |                |                               |     |  |  |
| DRW<br>myork                                                                                                                                                                           |                                                                                                                                                                        |                                                    | DATE<br>3/12/2020                                    | SCALE<br>NTS |                | FINISH GOOD WT<br>GRAMS/PIECE |     |  |  |
|                                                                                                                                                                                        | KETS [ ] ARE                                                                                                                                                           | E INCH                                             | SPECIFIED, DIME<br>ES DIMENSIONIN<br>ERPRETED IN ACC | G AND DO     | NOT INCLUDE PL | ATING. TOLER                  |     |  |  |
|                                                                                                                                                                                        | ANGLE<br>DJECTION                                                                                                                                                      |                                                    |                                                      |              |                |                               |     |  |  |
| TITLE LPSC SERIES OUTLINE                                                                                                                                                              |                                                                                                                                                                        |                                                    |                                                      |              |                |                               |     |  |  |
| Littelfuse<br>CHICAGO, ILLINOIS 60631                                                                                                                                                  |                                                                                                                                                                        |                                                    | REVISION                                             | DRWG NO.     |                | T 1 OF 1<br>OUTLINE           |     |  |  |
|                                                                                                                                                                                        |                                                                                                                                                                        |                                                    | C                                                    | OL-LPSC      |                | OUTLINE                       |     |  |  |