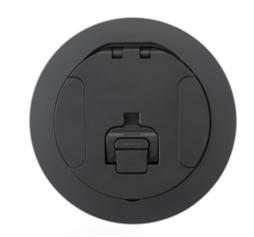

#### **Features**

- 180 degree cover opening to lay flat and reduce tripping hazards
- Two hide-away egress cable doors
- · Die cast aluminum cover construction for enhanced durability
- UL Scrub Water Compliant
- ADA Compliant

## **Specifications**

Cover Material Die Cast Aluminum Flange height 0.13 in.

Load Rating 1000 lbs. static load through 3" diameter

mandrel (w/ 2x safety factor)

Cover finish Black powder paint