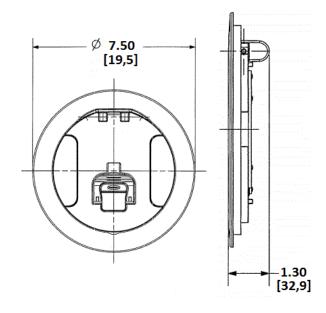

## **Specifications**

Cover Material Die Cast Aluminum Flange height 0.13 in.

Load Rating 1000 lbs. static load through 3" diameter

mandrel (w/ 2x safety factor)

Cover finish Black powder paint