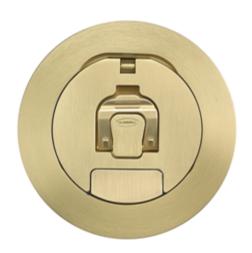

#### **Features**

- 180 degree cover opening to lay flat and reduce tripping hazards
- · One hide-away egress cable door
- · Die cast aluminum cover construction for enhanced durability
- UL Scrub Water Compliant
- ADA Compliant

Brushed brass plated