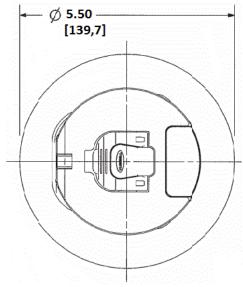

## **4-Inch Diameter Core Hole**

## **Specifications**

Cover finish

Cover Material Die Cast Aluminum Flange height 0.13 in.
Load Rating 1000 lbs. static load

ad Rating 1000 lbs. static load through 3" diameter mandrel (w/ 2x safety factor)