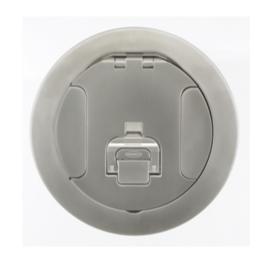

#### **Features**

- 180 degree cover opening to lay flat and reduce tripping hazards
- Two hide-away egress cable doors
- Die cast aluminum cover construction for enhanced durability
- UL Scrub Water Compliant
- ADA Compliant

## **Specifications**

Cover Material Die Cast Aluminum

Flange height 0.13 in.

Load Rating 1000 lbs. static load through 3" diameter

mandrel (w/ 2x safety factor)

Cover finish Satin nickel plated