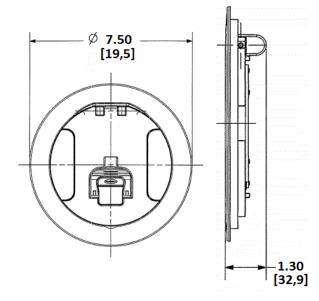

## 6-Inch Diameter Core Hole

## **Specifications**

Cover Material Die Cast Aluminum

Flange height 0.13 in.

Load Rating 1000 lbs. static load through 3" diameter

mandrel (w/ 2x safety factor)

Cover finish Satin nickel plated