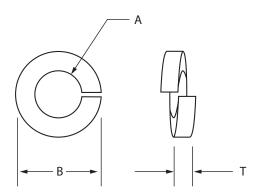

Calbrite's stainless steel Lock Washers are used with nuts, bolts and screws to provide additional security and prevent loosening.

| Part<br>Number | Trade Size<br>(in) | A<br>(ID) | B<br>(OD) | T<br>Thickness<br>(in) | Weight<br>per each<br>(lb) |
|----------------|--------------------|-----------|-----------|------------------------|----------------------------|
| S60200LW00     | 1/2                | 0.250     | 0.500     | 0.072                  | 0.005                      |
| S60300LW00     | 3/8                | 0.375     | 0.675     | 0.105                  | 0.010                      |
| S60500LW00     | 1/2                | 0.500     | 0.860     | 0.140                  | 0.010                      |
| S60600LW00     | 5/8                | 0.625     | 1.050     | 0.158                  | 0.020                      |

All dimensions are for informational purposes only \*Tolerances +/- 5%