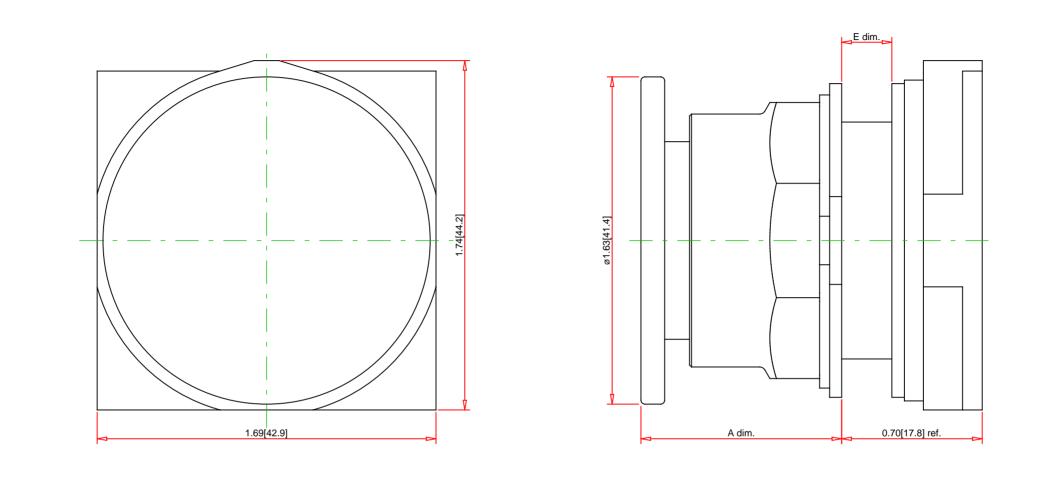

| Panel Thickness | Number |  |  |
|-----------------|--------|--|--|
| E dim.          | of     |  |  |
| inches (mm)     | Gasket |  |  |
| 1/16 (1.6)      | 4      |  |  |
| 1/8 (3.2)       | 3      |  |  |
| 3/16 (4.8)      | 2      |  |  |
| 1/4 (6.4)       | 1      |  |  |

| A dim. inches (mm)  |                     |                     |  |  |
|---------------------|---------------------|---------------------|--|--|
| Depressed<br>(Stop) | Midway<br>(Neutral) | Extended<br>(Start) |  |  |
| 1 (25.4)            | -                   | 1 5/16 (49.2)       |  |  |

| Note:<br>- Drawings Not To Scale<br>- Drawings Subject to Change Without Notice<br>- Dimensions are inches next to [Millimeters]<br>Part No.:<br>9001KR9Y                      |            | Schneic |                                                                                                                                                                                                                |                                                                                                                                                                                                                                           |
|--------------------------------------------------------------------------------------------------------------------------------------------------------------------------------|------------|---------|----------------------------------------------------------------------------------------------------------------------------------------------------------------------------------------------------------------|-------------------------------------------------------------------------------------------------------------------------------------------------------------------------------------------------------------------------------------------|
|                                                                                                                                                                                |            |         | Elec                                                                                                                                                                                                           |                                                                                                                                                                                                                                           |
| UL File:<br>CSA File:<br>CE Marked:<br>RoHS:<br>NEMA / IP Rating:<br>Key Number:<br>Key Removal:<br>Light Module Supply Voltage:<br>Light Module Type:<br>Number of Operators: | n/a<br>n/a |         | Description:<br>Ring Nut Material:<br>Operator Type:<br>Operator Action:<br>Button Type:<br>Guard Type:<br>Button/Cap Color:<br>Lens Type:<br>Lens Color:<br>Knob Type:<br>Knob Color:<br>Number of Positions: | Specification:<br>30mm Push Button<br>Chromium Plated Zinc<br>Non-Illuminated<br>Maintained (Push/Pull)<br>Screw-On Plastic Mushroom (1.63 Inch/4<br>No Guard<br>Yellow<br>not applicable<br>not applicable<br>not applicable<br>n/a<br>2 |