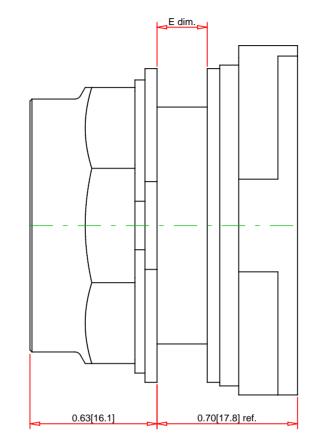

| Panel Thickness | Number |  |  |
|-----------------|--------|--|--|
| E dim.          | of     |  |  |
| inches (mm)     | Gasket |  |  |
| 1/16 (1.6)      | 4      |  |  |
| 1/8 (3.2)       | 3      |  |  |
| 3/16 (4.8)      | 2      |  |  |
| 1/4 (6.4)       | 1      |  |  |