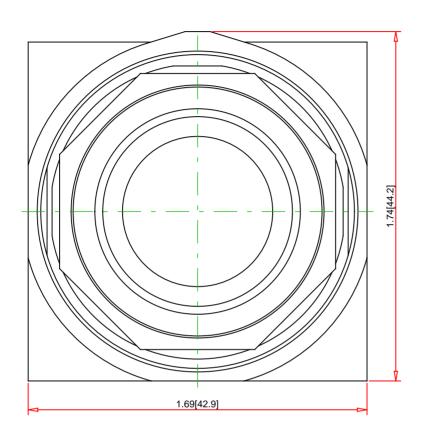

| Note:<br>- Drawings Not To Scale<br>- Drawings Subject to Change Without Notice<br>- Dimensions are inches next to [Millimeters] |                                                                                                                                                                                |                                                                                                                  | Part No.:<br>9001KR1R |                                                                                                                                                                                                                |                                                                                                                                                                                            | Schneid<br>Gelect |
|----------------------------------------------------------------------------------------------------------------------------------|--------------------------------------------------------------------------------------------------------------------------------------------------------------------------------|------------------------------------------------------------------------------------------------------------------|-----------------------|----------------------------------------------------------------------------------------------------------------------------------------------------------------------------------------------------------------|--------------------------------------------------------------------------------------------------------------------------------------------------------------------------------------------|-------------------|
|                                                                                                                                  | UL File:<br>CSA File:<br>CE Marked:<br>RoHS:<br>NEMA / IP Rating:<br>Key Number:<br>Key Removal:<br>Light Module Supply Voltage:<br>Light Module Type:<br>Number of Operators: | E78403 CCN Nk<br>LR24590 Class 3<br>Yes<br>NEMA 1/2/3/3R/<br>n/a<br>n/a<br>not applicable<br>not applicable<br>1 |                       | Description:<br>Ring Nut Material:<br>Operator Type:<br>Operator Action:<br>Button Type:<br>Guard Type:<br>Button/Cap Color:<br>Lens Type:<br>Lens Color:<br>Knob Type:<br>Knob Color:<br>Number of Positions: | 30mm Push Button<br>Chromium Plated Z<br>Non-Illuminated<br>Momentary<br>Standard Pushbutto<br>Full Guard (Metal)<br>Red<br>not applicable<br>not applicable<br>not applicable<br>n/a<br>2 | Zinc              |