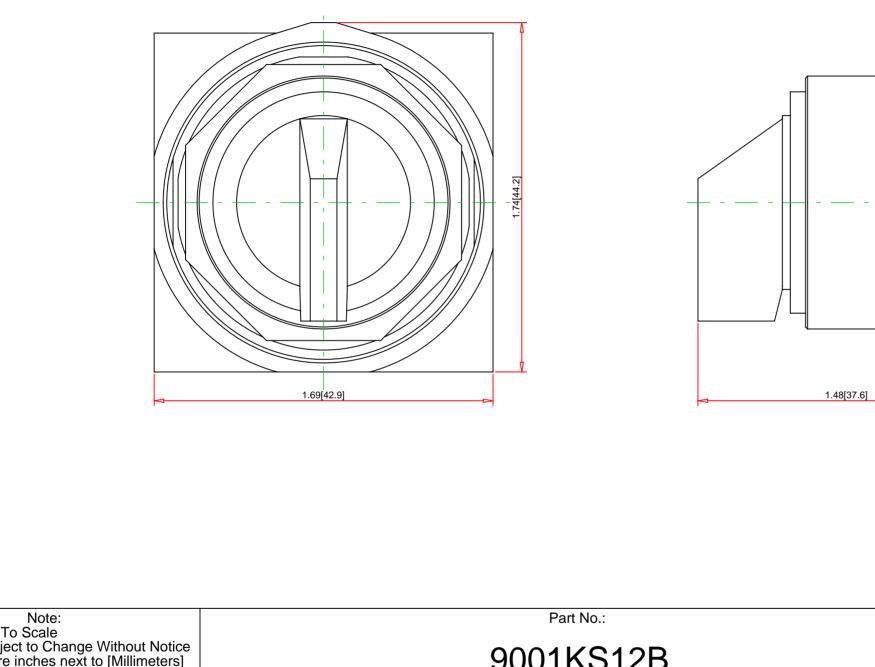

| <ul> <li>Drawings Not To Scale</li> <li>Drawings Subject to Change</li> <li>Dimensions are inches next</li> </ul>                                                              | e Without Notice<br>t to [Millimeters] | 9001KS12E | 3                                                                                                                                                                                                              |                                                                                                                                                                     | Schneid<br>Geleci |
|--------------------------------------------------------------------------------------------------------------------------------------------------------------------------------|----------------------------------------|-----------|----------------------------------------------------------------------------------------------------------------------------------------------------------------------------------------------------------------|---------------------------------------------------------------------------------------------------------------------------------------------------------------------|-------------------|
| UL File:<br>CSA File:<br>CE Marked:<br>RoHS:<br>NEMA / IP Rating:<br>Key Number:<br>Key Removal:<br>Light Module Supply Voltage:<br>Light Module Type:<br>Number of Operators: | n/a<br>n/a                             |           | Description:<br>Ring Nut Material:<br>Operator Type:<br>Operator Action:<br>Button Type:<br>Guard Type:<br>Button/Cap Color:<br>Lens Type:<br>Lens Color:<br>Knob Type:<br>Knob Color:<br>Number of Positions: | 30mm Selector Switt<br>Chromium Plated Zir<br>Non-Illuminated<br>Maintained<br>n/a<br>n/a<br>n/a<br>not applicable<br>not applicable<br>Standard Knob<br>Black<br>2 |                   |