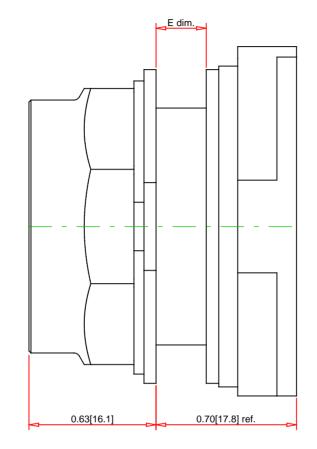

| Panel Thickness | Number      |  |  |
|-----------------|-------------|--|--|
| E dim.          | of          |  |  |
| inches (mm)     | Gasket<br>4 |  |  |
| 1/16 (1.6)      |             |  |  |
| 1/8 (3.2)       | 3           |  |  |
| 3/16 (4.8)      | 2           |  |  |
| 1/4 (6.4)       | 1           |  |  |