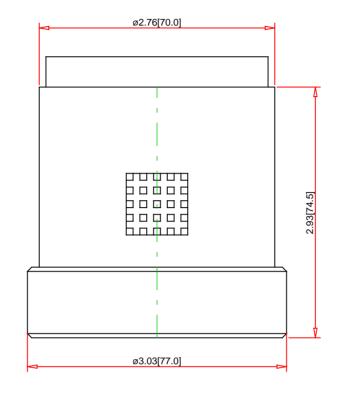

Note:

Drawings Not To Scale
Drawings Subject to Change Without Notice
Dimensions are inches next to [Millimeters]

Part No.:

## Specification:

**Technical Information:** 

UL File: CSA File: CE Marked: E164353 CCN NKCR LR44087 Class 3211-03 Yes

RoHS compliant:

NEMA / IP Rating: NEMA 4X/12 - IP65 Description: Size:

70mm diameter

Housing Color: Lens Color: Bulb Color: Black