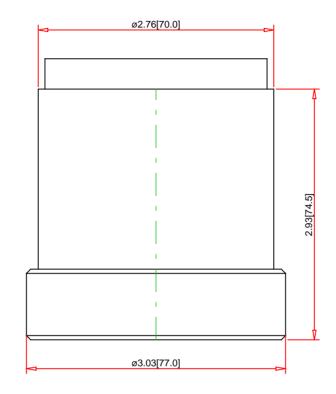

Note:

Drawings Not To Scale
Drawings Subject to Change Without Notice
Dimensions are inches next to [Millimeters]

Part No.:

## Specification:

**Technical Information:** 

UL File: CSA File: CE Marked: RoHS compliant: NEMA / IP Rating: E164353 CCN NKCR LR44087 Class 3211-03 Yes

Yes NEMA 4X/12 - IP65

Description: Size:

70mm diameter