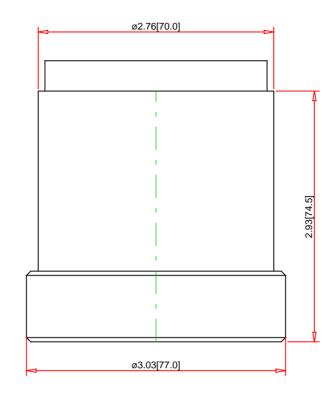

Note:

Drawings Not To Scale
Drawings Subject to Change Without Notice
Dimensions are inches next to [Millimeters]

Part No.:

## Specification:

**Technical Information:** 

UL File: CSA File: CE Marked: RoHS compliant: NEMA / IP Rating: E164353 CCN NKCR LR44087 Class 3211-03 Yes

Yes NEMA 4X/12 - IP65

Description: Size:

70mm diameter Black