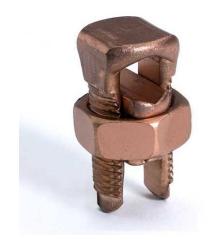

# KS20, Split Bolt Connector, Run/Tap: #8 AWG Str-#4 AWG Sol

By Burndy Catalog # KS20

Copper Split Bolt, Cu: 8 AWG (Str)-4 AWG (Sol) (Run & Tap), Length: 1.20.