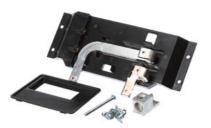

## US2:MBKQJ1A

Main or subfeed breaker mounting kit for revised P1 interiors. Suitable for circuit breaker type (QJ2 - QJH2 - QJ2H) in 1-Phase systems. Rated (225A max). Includes all mounting hardware. Does not include breaker. Not suitable for use with Original P1 panels produced before January 2015.