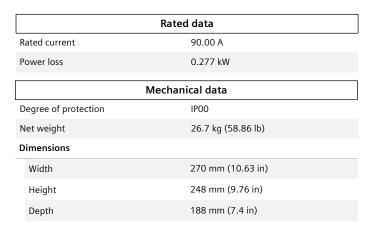

## **Data sheet for Output reactor**

Article No.: 6SE6400-3TC07-5ED0

Client order no. : Order no. : Offer no. : Remarks :

Figure simil

Item no. : Consignment no. : Project :

| Connections                   |                                    |
|-------------------------------|------------------------------------|
| Power connection Power Module |                                    |
| Version                       | flat connector for cable lug M6    |
| Power connection motor        |                                    |
| Version                       | Flange connection for cable lug M6 |
| Max. motor cable length       |                                    |
| 3 AC 380 V -10 % 400 V        |                                    |
| Shielded                      | 200 m                              |
| Unshielded                    | 300 m                              |
| 3 AC 401 V 480 V +10 %        |                                    |
| Shielded                      | 200 m                              |
| Unshielded                    | 300 m                              |
| PE connection                 |                                    |
| Version                       | M6 screw                           |