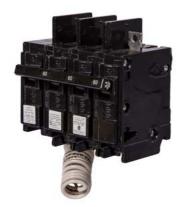

## **SIEMENS**

Data sheet US2:BQ3B02000S01

Siemens Low Voltage Molded Case Circuit Breakers General Purpose MCCBs are Circuit Protection Molded Case Circuit Breakers. 3-Pole Common-Trip circuit breaker type BQ. Rated 240 V (020A) (AIR 10 kA). Special features: 120VAC Shunt Trip. Note: Load side lugs are included.