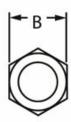

## **Applications:**

Used to join two lengths of stainless steel conduit.

| Part Number | Trade Size<br>(in) | A<br>Length<br>(in) | B<br>OD<br>(in) | ID<br>(in) | Weight per each<br>(lb) |
|-------------|--------------------|---------------------|-----------------|------------|-------------------------|
| S60500CC00  | 1/2                | 2.150               | 1.200           | 0.840      | 0.260                   |
| S60700CC00  | 3/4                | 2.430               | 1.450           | 1.050      | 0.420                   |
| S61000CC00  | 1                  | 2.650               | 1.750           | 1.315      | 0.600                   |
| S61200CC00  | 1 1/4              | 2.780               | 2.050           | 1.660      | 0.750                   |
| S61500CC00  | 11/2               | 3.000               | 2.390           | 1.900      | 1.060                   |
| S62000CC00  | 2                  | 3.000               | 3.000           | 2.375      | 1.760                   |

All dimensions are for informational purposes only \*Tolerances +/- 5%