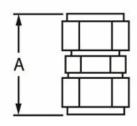

## **Applications:**

Used to join two lengths of stainless steel conduit.

| Part Number | Trade Size<br>(in) | A<br>Length<br>(in) | B<br>OD<br>(in) | ID<br>(in) | Weight per each<br>(lb) |
|-------------|--------------------|---------------------|-----------------|------------|-------------------------|
| S60500CC00  | 1/2                | 2.150               | 1.200           | 0.840      | 0.260                   |
| S60700CC00  | 3/4                | 2.430               | 1.450           | 1.050      | 0.420                   |
| S61000CC00  | 1                  | 2.650               | 1.750           | 1.315      | 0.600                   |
| S61200CC00  | 1 1/4              | 2.780               | 2.050           | 1.660      | 0.750                   |
| S61500CC00  | 11/2               | 3.000               | 2.390           | 1.900      | 1.060                   |
| S62000CC00  | 2                  | 3.000               | 3.000           | 2.375      | 1.760                   |

All dimensions are for informational purposes only \*Tolerances +/- 5%