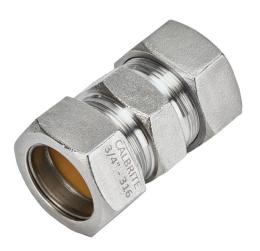

## STAINLESS STEEL MALE **COMPRESSION COUPLINGS**

## **Applications:**

Used to join two lengths of stainless steel conduit.

| Part Number | Trade Size<br>(in) | A<br>Length<br>(in) | B<br>OD<br>(in) | ID<br>(in) | Weight per each<br>(lb) |
|-------------|--------------------|---------------------|-----------------|------------|-------------------------|
| S60500CC00  | 1/2                | 2.150               | 1.200           | 0.840      | 0.260                   |
| S60700CC00  | 3/4                | 2.430               | 1.450           | 1.050      | 0.420                   |
| S61000CC00  | 1                  | 2.650               | 1.750           | 1.315      | 0.600                   |
| S61200CC00  | 1 1/4              | 2.780               | 2.050           | 1.660      | 0.750                   |
| S61500CC00  | 11/2               | 3.000               | 2.390           | 1.900      | 1.060                   |
| S62000CC00  | 2                  | 3.000               | 3.000           | 2.375      | 1.760                   |