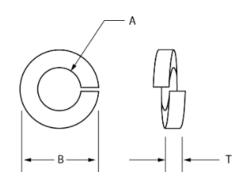

## **Applications:**

Calbrite's stainless steel Lock Washers place tension against a nut after tightening, to help prevent loosening.

| Part Number | Trade Size (in) | A (in) | B (in) | T (in) | Weight per each (lbs |
|-------------|-----------------|--------|--------|--------|----------------------|
| S60200LW00  | 1/4             | 0.25   | 0.50   | 0.07   | 0.007                |
| S60300LW00  | 3/8             | 0.38   | 0.68   | 0.11   | 0.008                |
| S60500LW00  | 1/2             | 0.50   | 0.86   | 0.14   | 0.010                |
| S60600LW00  | 5/8             | 0.63   | 1.05   | 0.16   | 0.012                |