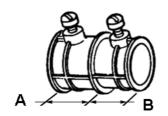

#### **Images**

Download Photo Image Download Dimensional Image

Dimension A in Inches: 1-1/8 Dimension B in Inches: 3/4